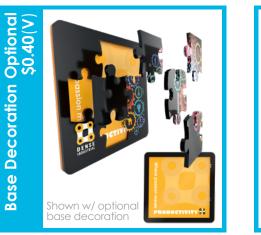

Safe Area 3.0" x 3.0" (WxH)

**Material** Premium Acrylic

Color Full-color Decoration

**Imprint Location** Jigsaw piece decoration included, Base decoration: 0.40(V)

**Packaging Options** Sleeve with instruction on the inside