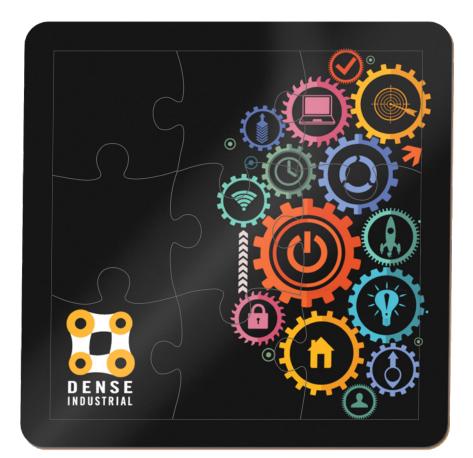

## **JIGSAW PUZZLE - SMALL**

**TPZ001** 

Grab attention, give them a challenge with premium acrylic puzzles that are amazing gifts for discerning customers from corporate to schools to hospitals and more. Take the love of puzzles to new branding heights with these beautiful and fun gifts.

| 25      | 50      | 100     | 250     | 500     |
|---------|---------|---------|---------|---------|
| \$13.59 | \$12.77 | \$12.13 | \$11.53 | \$10.95 |

Size 3.75" x 3.75" x 0.5" (WxHxD)

> **Imprint Area** 3.75" x 3.75" (WxH)

Safe Area 3.0" x 3.0" (WxH)

**Material** Premium Acrylic

Color Full-color Decoration

**Imprint Location** Jigsaw piece decoration included, Base decoration: 0.40(V)

**Packaging Options** Sleeve with instruction on the inside