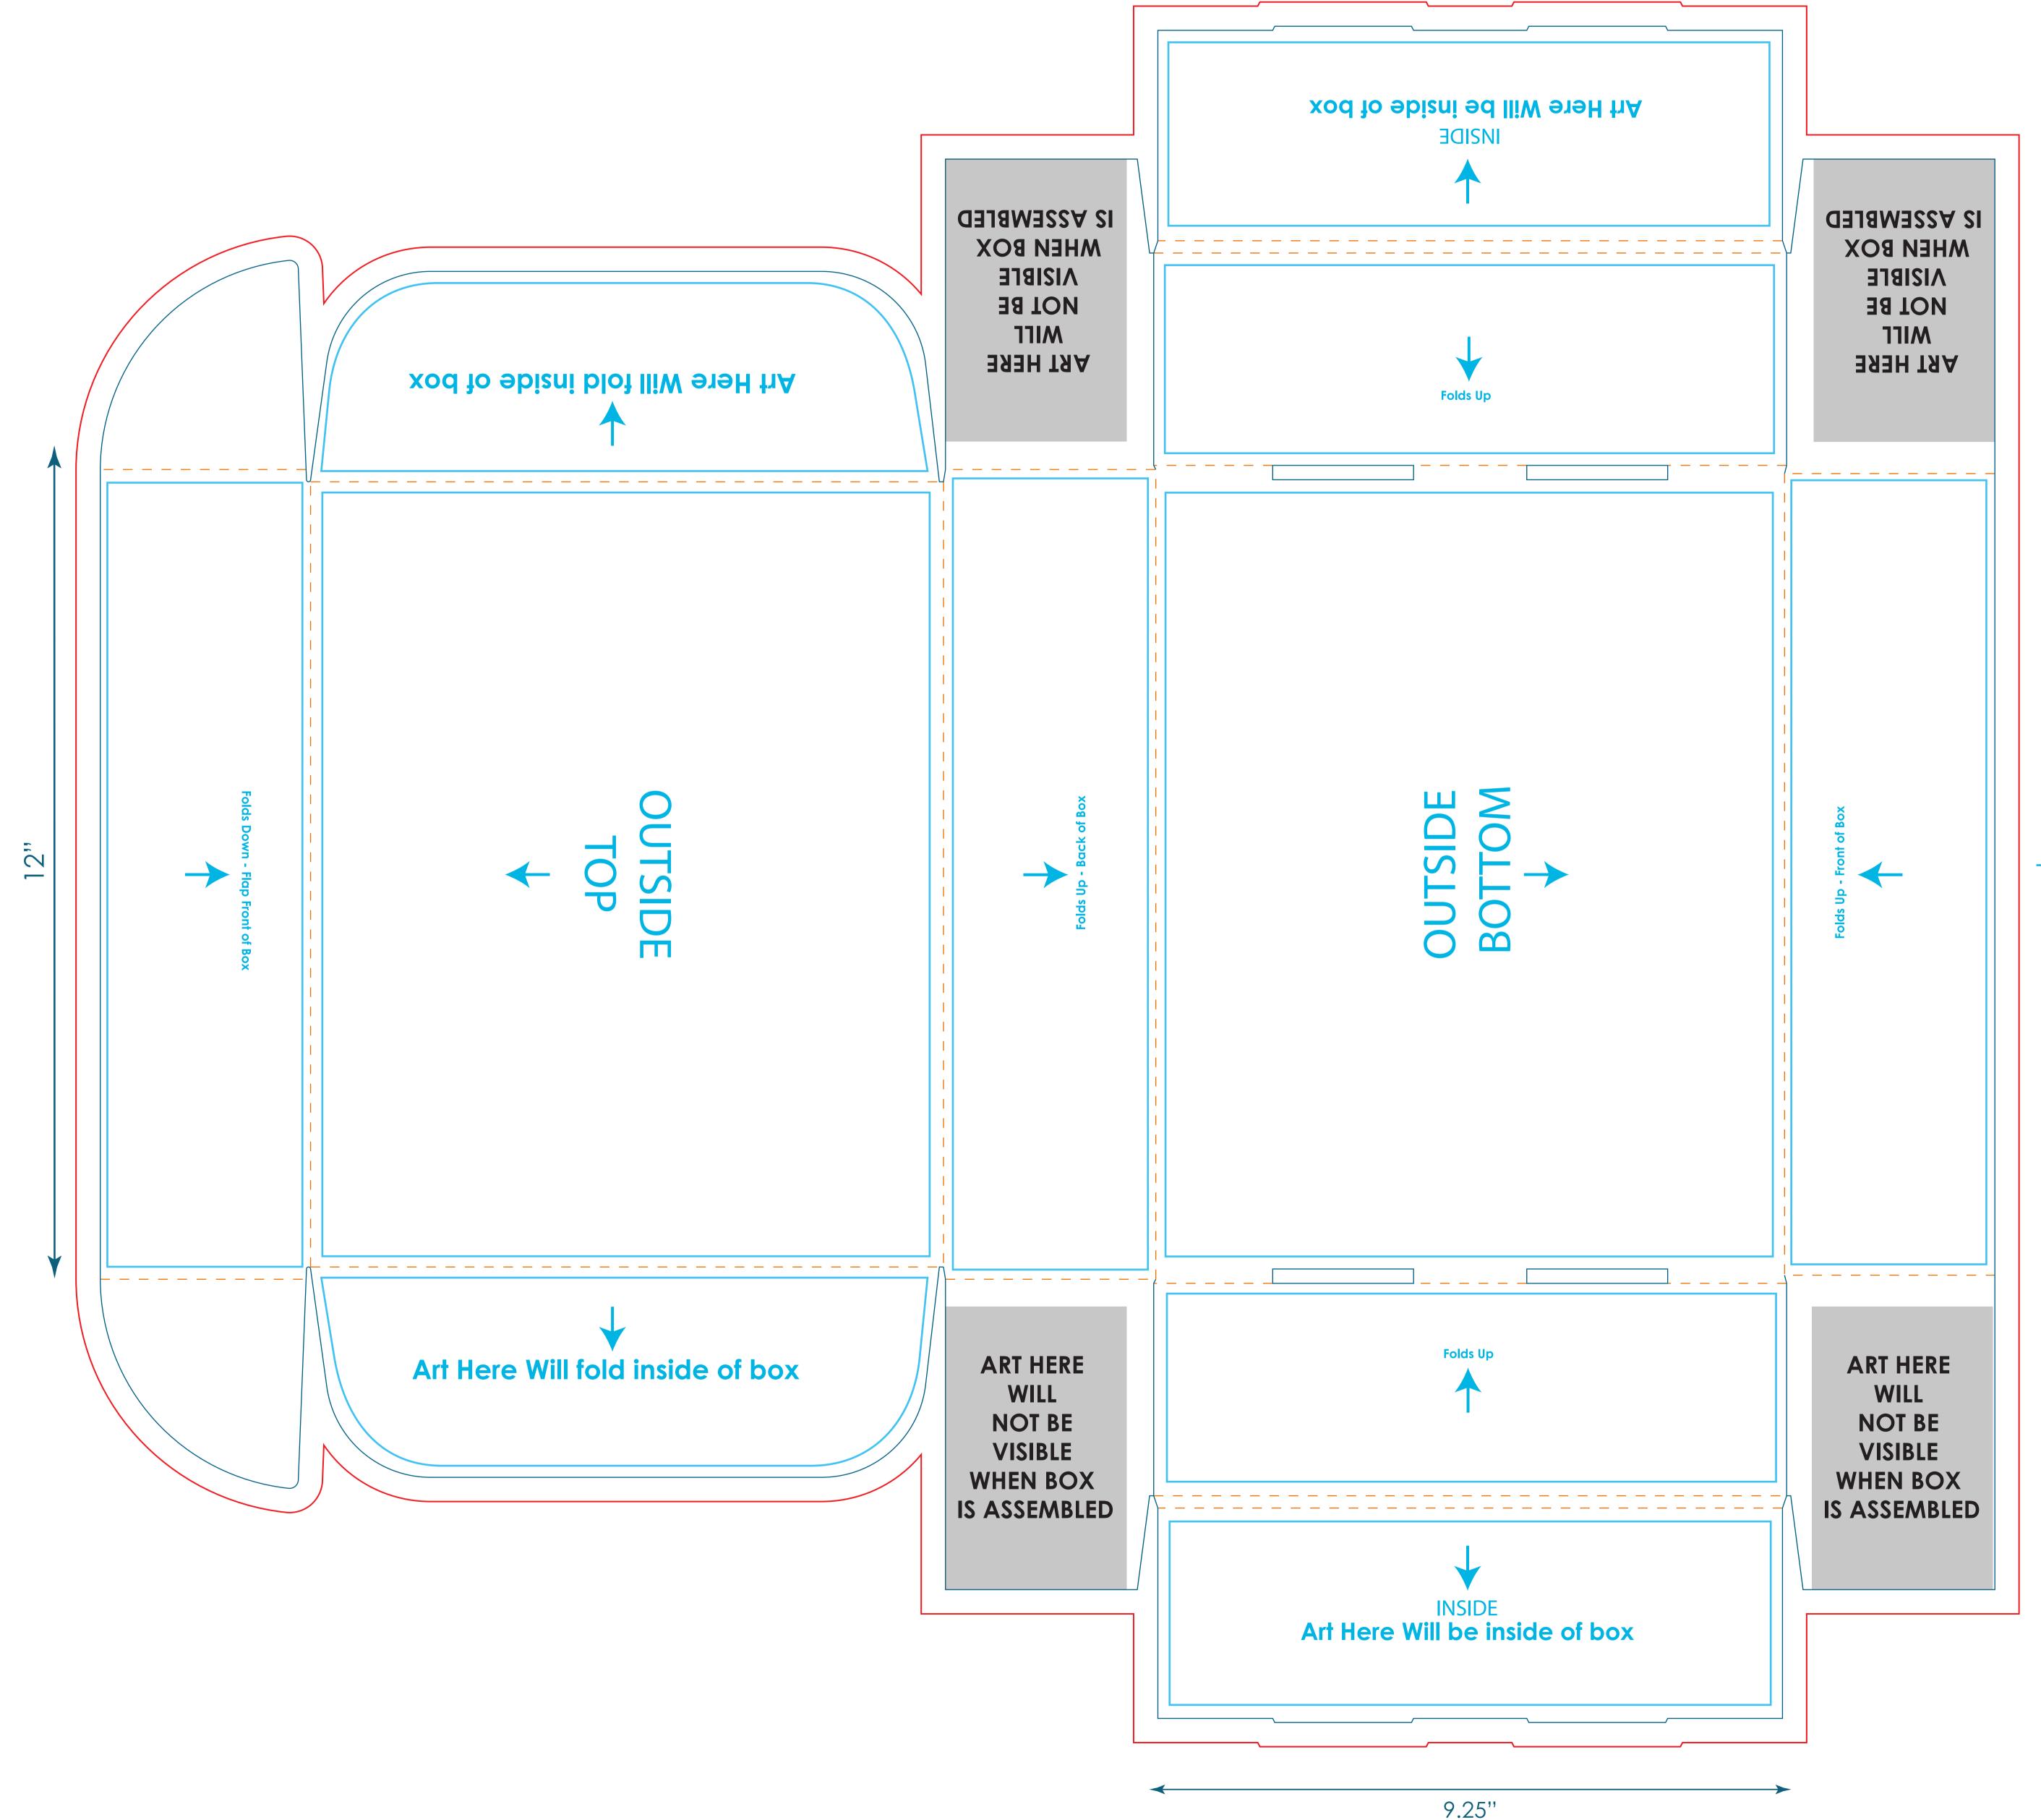

## Spark<sup>™</sup> Display Mailer with Outside Decoration (11.25"x9"x3")

PKGBX03P

Outside Decoration

Final outside product size is approximately:  $12"W \times 9.25"D \times 3.063"H$ 

(sizes vary slightly based on assembly)

Final Inside product size is approximately:  $11.25"W \times 9"D \times 3"H$ 

Safe Area: Top Lid/Bottom-  $11"W \times 8.75"H$ 

Front Lid Flap/Back/Front- 11.3"W x 2.8"H

**Lid Sides-** 8.7"W x 2.7"H **Base Sides-** 8.7"W x 2.7"H

Closure Style: Front Roll Tuck

## **Important Product Notices**

Keep text and important image views within the safe area. Text and images outside of the safe area are likely to get bent over or trimmed off during production.

**Supplied Artwork:** Submit print ready artwork at 100% print size. Accepted file types are PDF, PSD, JPG, PNG. All placed images MUST be at least 300dpi and embeded. All text must be outlined. No color matching is available.

Font sizes less than 10pt may not print legibly.

Art files must be saved at size:  $28"W \times 25"H$ 

\*\*Hide Directions Layer before saving file

\*\*Hide Dieline Layer before saving file