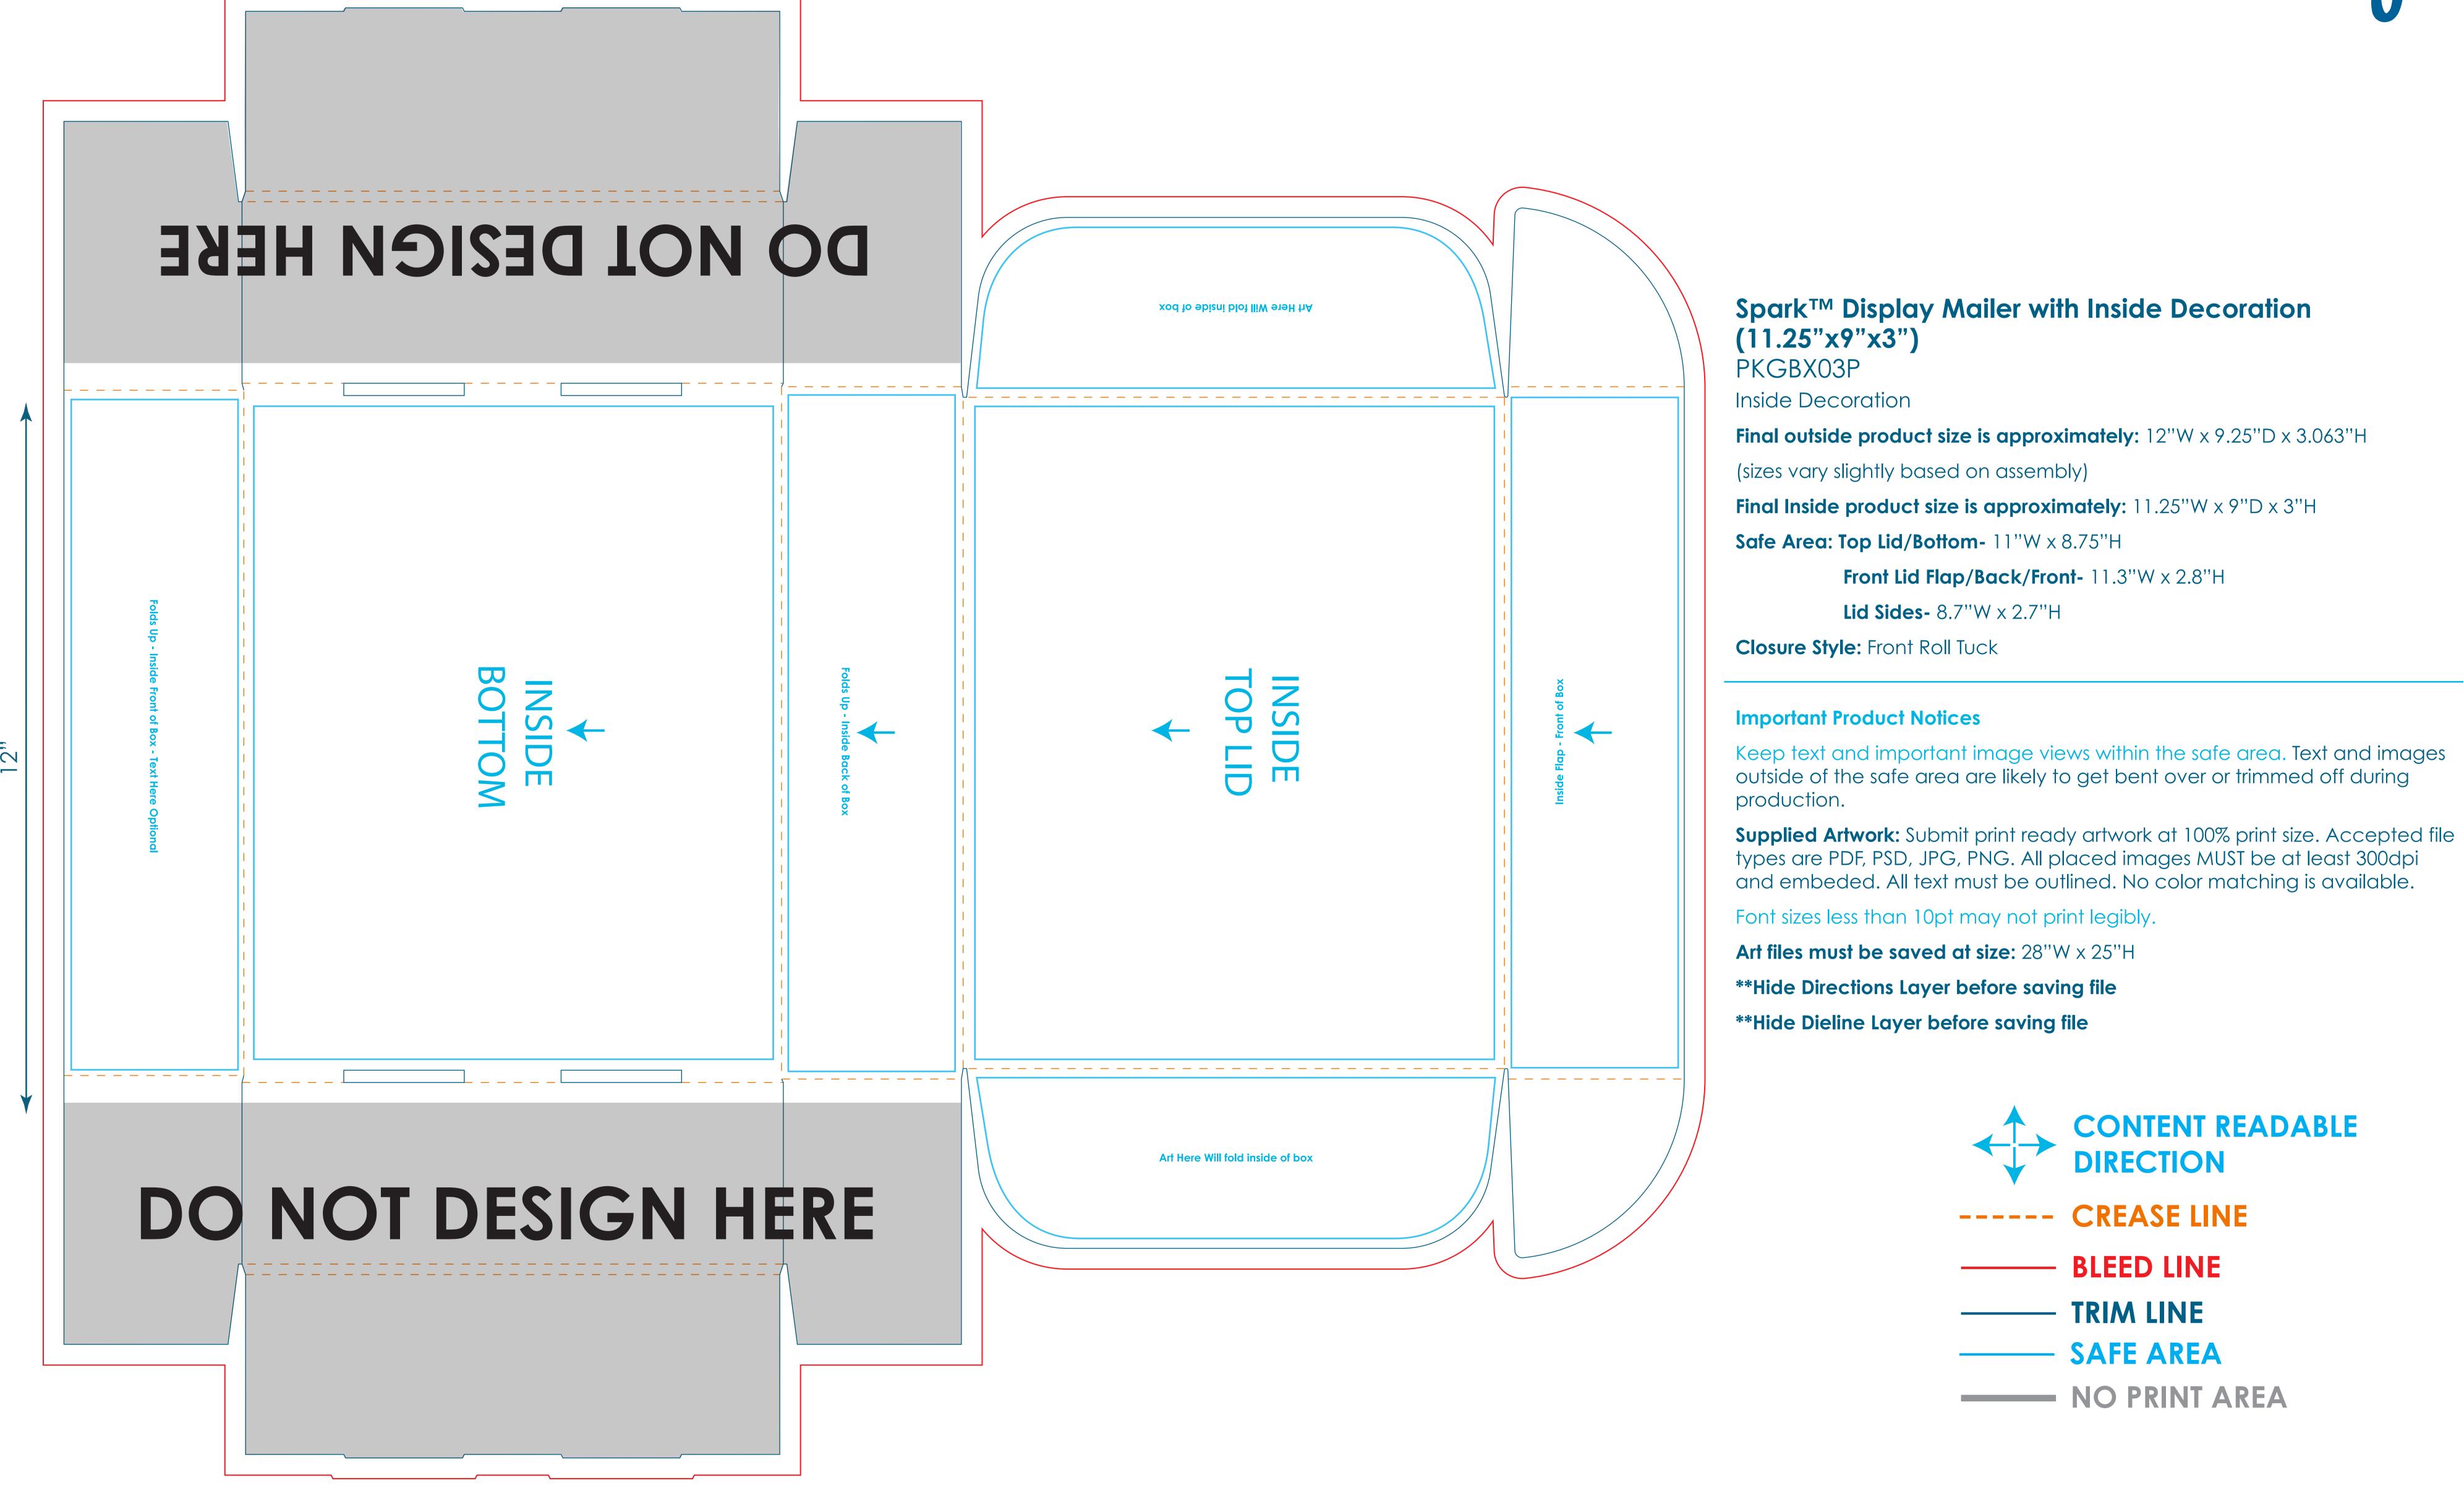

## Spark<sup>TM</sup> Display Mailer with Inside Decoration (11.25"x9"x3")

(PKGBX03P)

Final Inside product size is approximately:  $11.25"W \times 9"D \times 3"H$ 

Safe Area: Top Lid/Bottom-  $11"W \times 8.75"H$ 

Front Lid Flap/Back/Front- 11.3"W x 2.8"H

**Lid Sides-** 8.7"W x 2.7"H **Base Sides-** 8.7"W x 2.7"H

Closure Style: Front Roll Tuck

## **Important Product Notices**

Keep text and important image views within the safe area. Text and images outside of the safe area are likely to get bent over or trimmed off during production.

**Supplied Artwork:** Submit print ready artwork at 100% print size. Accepted file types are PDF, PSD, JPG, PNG. All placed images MUST be at least 300dpi and embeded. All text must be outlined. No color matching is available.

Font sizes less than 10pt may not print legibly.

Art files must be saved at size:  $28"W \times 25"H$ 

\*\*Hide Directions Layer before saving file

\*\*Hide Dieline Layer before saving file