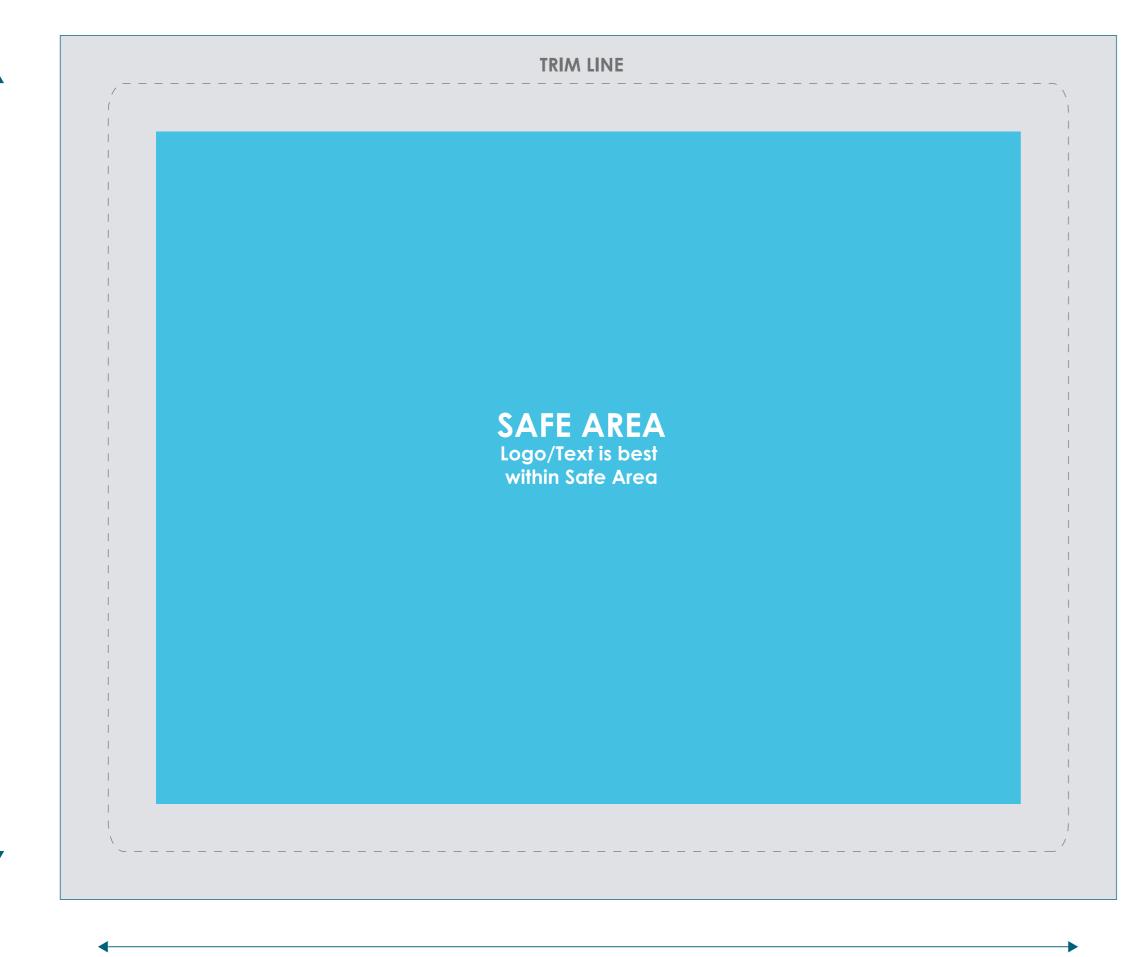

## mini Infinity Smart Pad

TTA037

Final product size is approximately: 10"x8"x0.10"(WxHxD)

Imprint size: 11"x9"(WxH)

**Safe area size:** 9"x7"(WxH)

## Important Product Notices

Keep text and important images within the safe area. Text and images outside of the safe area are likely to get stitched over or trimmed off during production.

**Supplied Artwork:** Submit print ready artwork in vector format. Accepted file types are AI, EPS, PDF. All placed images MUST be at least 300dpi. All text must be outlined. All customer-submitted artwork must be sized at 100%.

Font sizes less than 12pt may not print legibly.

Art files must be saved at size: 11"x9" (WxH)