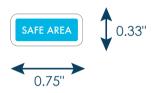

## SpySafe™ Smartphone and Tablet Cam Cover

Smartphone and Tablet Cam Cover

Final product size is approximately:

0.75"x0.33"x0.05"(WxHxD)

Imprint size:

TTA020

0.81"x0.39"(WxH)

Safe area size:

0.65"x0.24"(WxH)