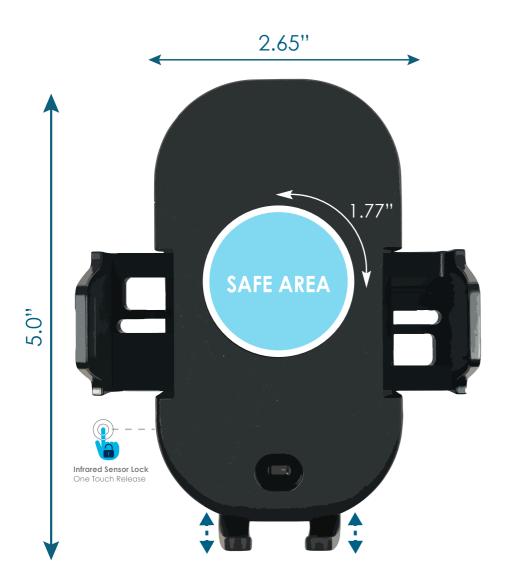

## **Smart Charge Wireless Charging Car Mount with Hands-Free Phone Grip**

TTA068

Final product size is approximately: 2.65"x5.0"x2.59"(WxHxD)

**Imprint size:** 1.77"x1.77"(WxH)

Safe area size:  $1.44"\times1.44"(W\times H)$ 

## **Important Product Notices**

Keep text and important images within the safe area. Text and images outside of the safe area are likely to get trimmed off during production.

Supplied Artwork: Submit print ready artwork in vector format. Accepted file types are AI, EPS, PDF. All placed images MUST be at least 300dpi. All text must be outlined. Up to three PMS colors can be specified. All customer-submitted artwork must be sized at 100%.

Font sizes less than 8pt may not print legibly.

Art files must be saved at size: 1.77"x1.77"(WxH)