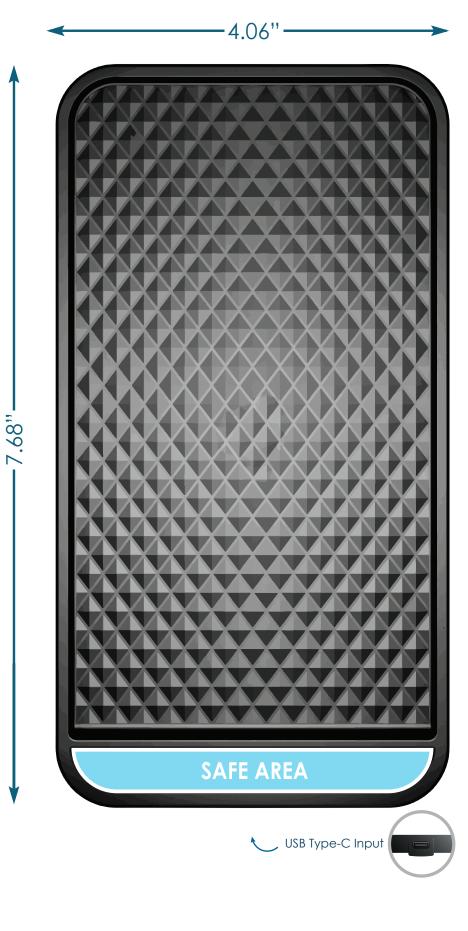

## Triple™ Wireless Charging Pad TTA069

Final product size is approximately: 4.06"x7.68"x0.59" (WxHxD) Imprint size: 3.79"x0.49" (WxH) Safe area size: 3.68"x0.39" (WxH)

## **Important Product Notices**

Keep text and important images within the safe area. Text and images outside of the safe area are likely to get trimmed off during production.

**Supplied Artwork:** Submit print ready artwork in vector format. Accepted file types are AI, EPS, PDF. All placed images MUST be at least 300dpi. All text must be outlined. Up to three PMS colors can be specified. All customer-submitted artwork must be sized at 100%.

Font sizes less than 6pt may not print legibly.

Art files must be saved at size: 3.79"x0.49" (WxH)