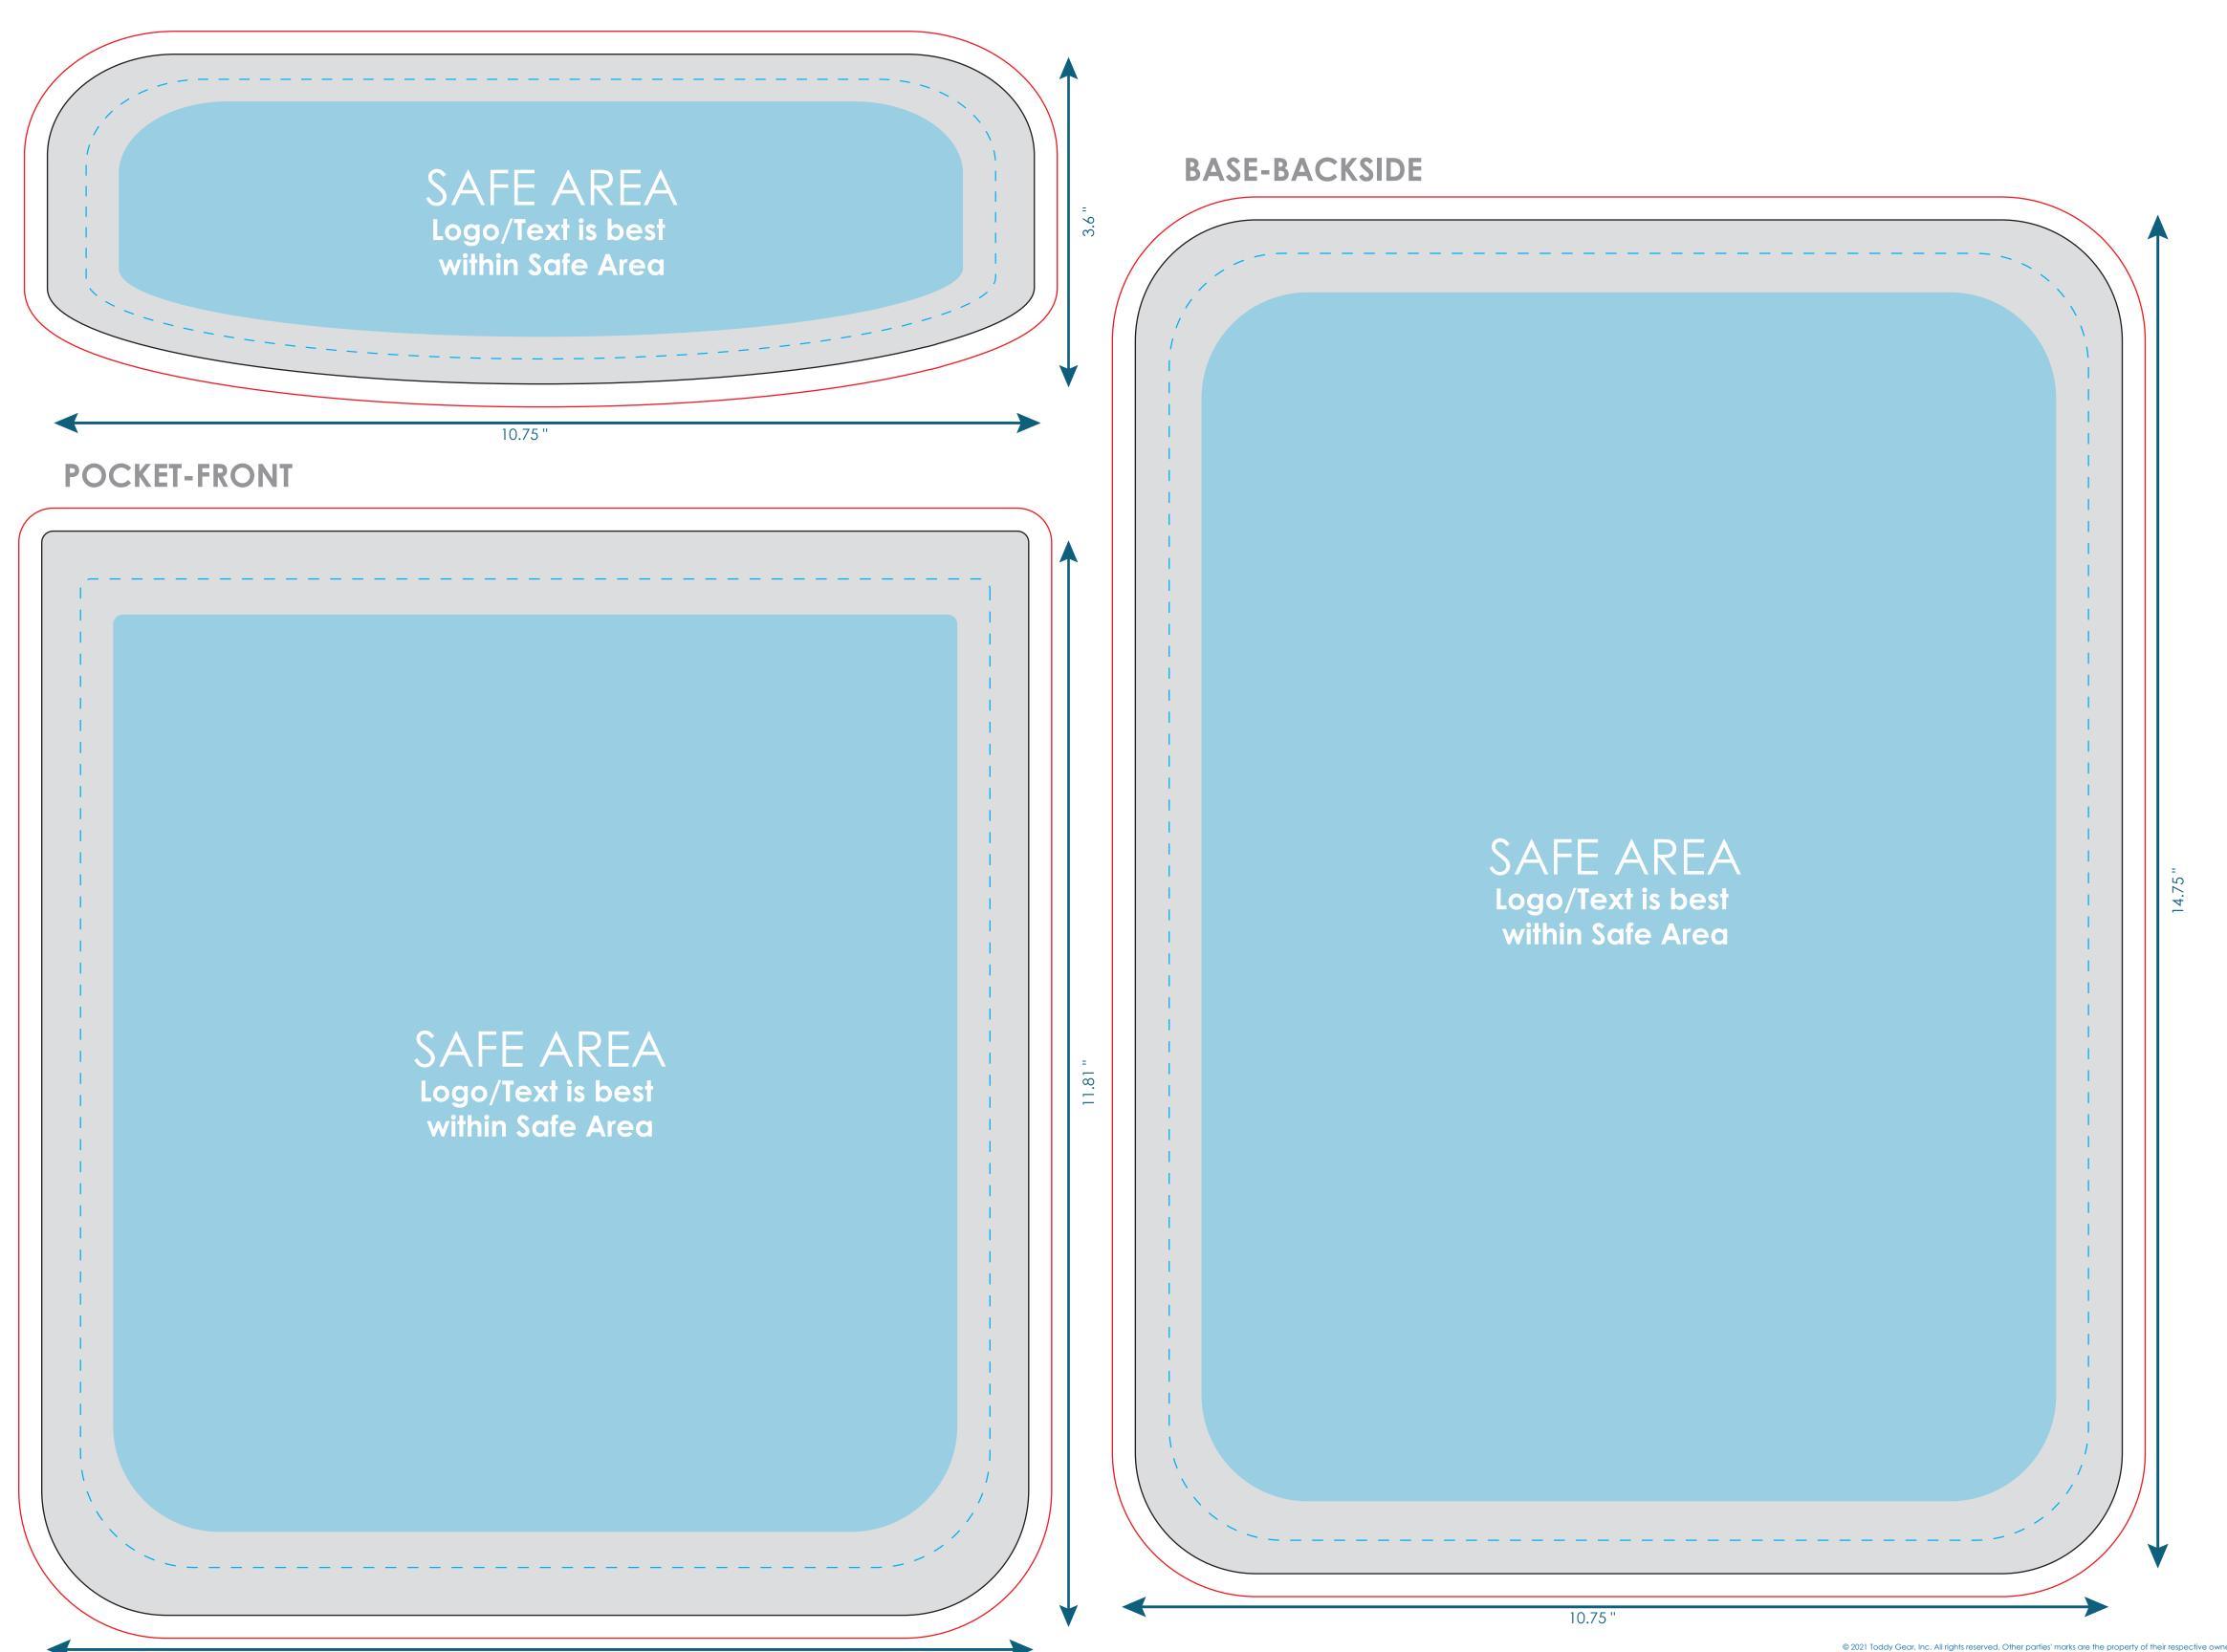

Final product size is approximately: 10.75"W x 14.75"H Imprint size:

> **Pocket-Front:** 10.45"W x 11.81"H **Base-Backside:** 10.75"W x 14.75"H Pocket Flap-Front: 10.75"W x 3.6"H

Safe area size:

Pocket-Front: 9.2"W x 10"H Base-Backside: 9.3"W x 13.17"H Pocket Flap-Front: 9.2"W x 2.6"H

Font sizes less than 12pt may not print legibly. Please aviod thin weighted text.

Art files must be saved with bleed at size:

Pocket Flap-Front: 11.25"W x 4"H

— - Stitch Line **Pocket-Front:** 11.25"W x 12.4"H Safe Area **Base-Backside:** 11.25"Wx 15.25"H Trim Line Bleed Line