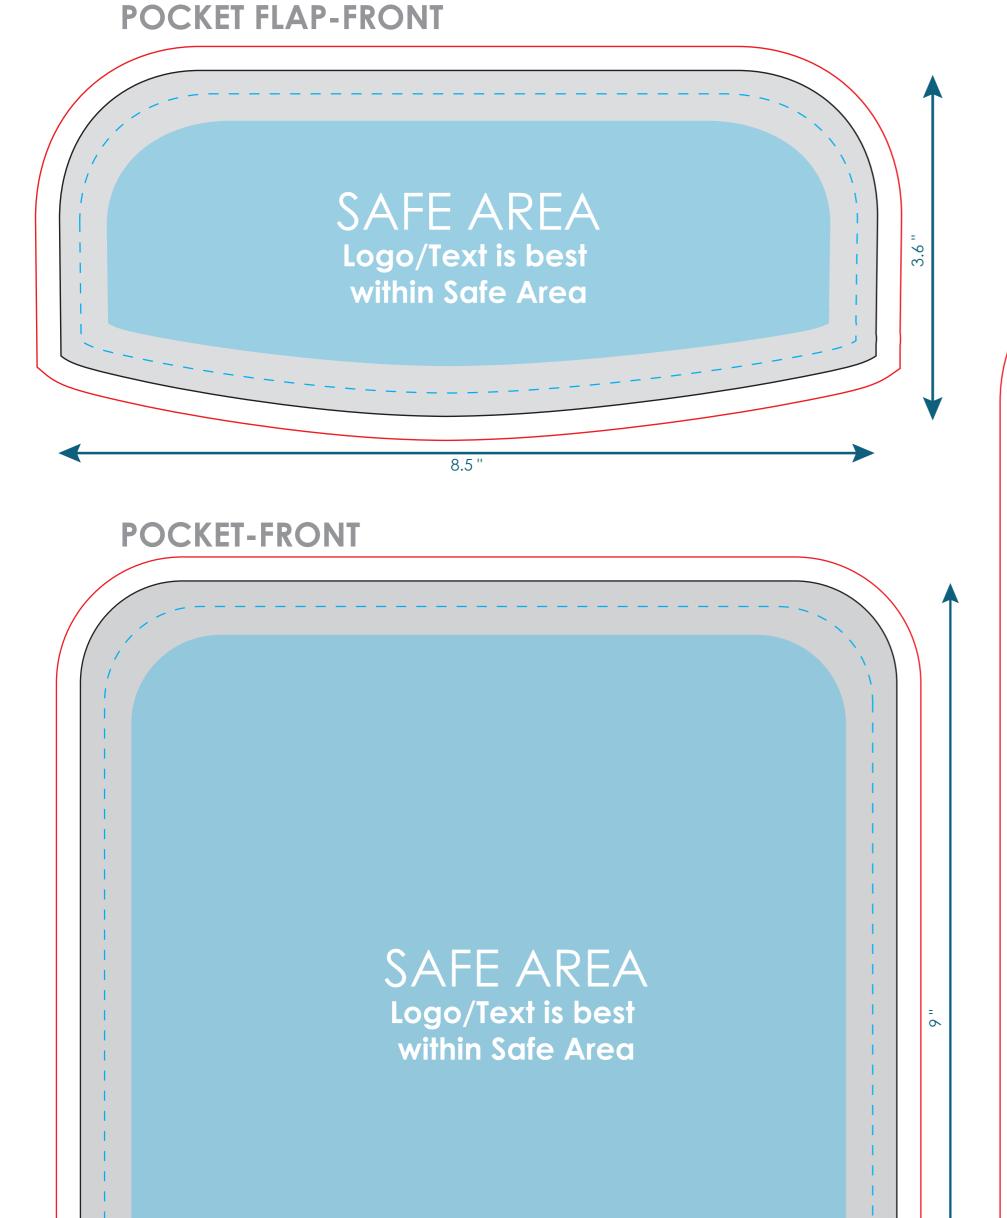

Final product size is approximately: 8.5"Wx11.5"H Imprint size:

Pocket-Front: 8.5"W x 9"H

Base-Backside: 8.5"W x 11.5"H

Pocket Flap-Front: 8.5"W x 3.6"H

Safe area size:

Pocket-Front: 7.4"W x 7.8"H

Base-Backside: 7.4"W x 10"H

## **Important Product Notices**

Keep text and important images within the safe area. Text and images outside of the safe area are likely to get stiched over or trimmed off during production.

**Supplied Artwork:** Submit print ready artwork in vector format. Accepted file types are AI, EPS, PDF. All placed images MUST be at least 300dpi. All text must be outlined. Up to three PMS colors can be specified. All customer-submitted artwork must be sized at 100%.

## Art files must be saved with bleed at size:

Pocket-Front: 9"W x 9.5"H

Base-Backside: 9"W x 12"H

Pocket Flap-Front: 9"W x 4"H