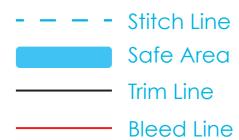

Final product size is approximately: 8.5"Wx11.5"H Imprint size:

Pocket-Front: 8.5"W x 9"H

Base-Backside: 8.5"W x 11.5"H

Pocket Flap-Front: 8.5"W x 3.6"H

Safe area size:

Pocket-Front: 7.4"W x 7.8"H

Base-Backside: 7.4"W x 10"H

Pocket Flap-Front: 7.5"W x 2.5"H

## **Important Product Notices**

Keep text and important images within the safe area. Text and images outside of the safe area are likely to get stiched over or trimmed off during production.

**Supplied Artwork:** Submit print ready artwork in vector format. Accepted file types are AI, EPS, PDF. All placed images MUST be at least 300dpi. All text must be outlined. Up to three PMS colors can be specified. All customer-submitted artwork must be sized at 100%.

## Art files must be saved with bleed at size:

Pocket-Front: 9"W x 9.5"H

Base-Backside: 9"W x 12"H

Pocket Flap-Front: 9"W x 4"H