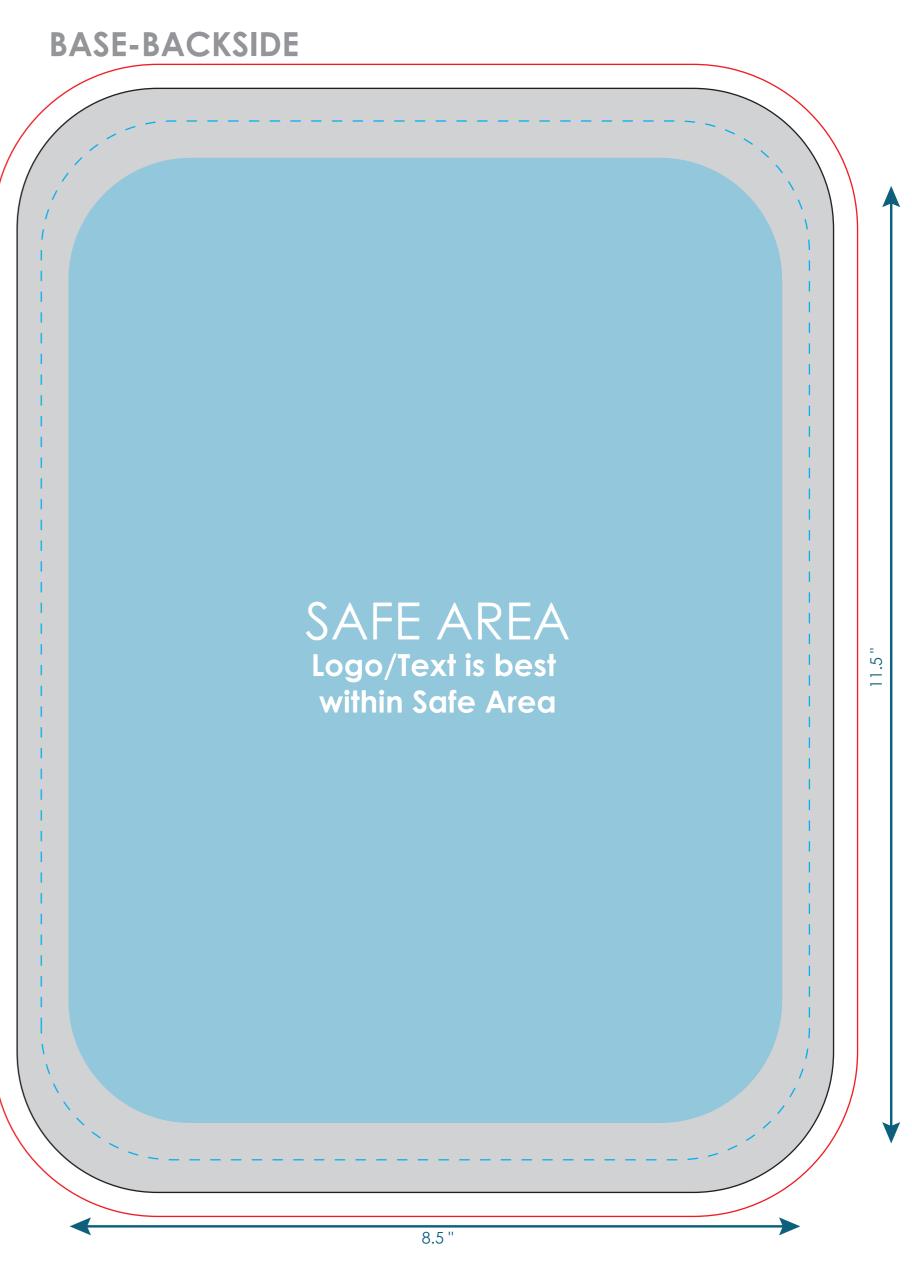

Final product size is approximately: 8.5"Wx11.5"H Imprint size:

Pocket-Front: 8.5"W x 9"H

Base-Backside: 8.5"W x 11.5"H

Pocket Flap-Front: 8.5"W x 3.6"H

Safe area size:

Pocket-Front: 7.4"W x 7.8"H

Base-Backside: 7.4"W x 10"H

## **Important Product Notices**

Keep text and important images within the safe area. Text and images outside of the safe area are likely to get stiched over or trimmed off during production.

**Supplied Artwork:** Submit print ready artwork in vector format. Accepted file types are AI, EPS, PDF. All placed images MUST be at least 300dpi. All text must be outlined. Up to three PMS colors can be specified. All customer-submitted artwork must be sized at 100%.

## Art files must be saved with bleed at size:

Pocket-Front: 9"W x 9.5"H

Base-Backside: 9"W x 12"H

Pocket Flap-Front: 9"W x 4"H