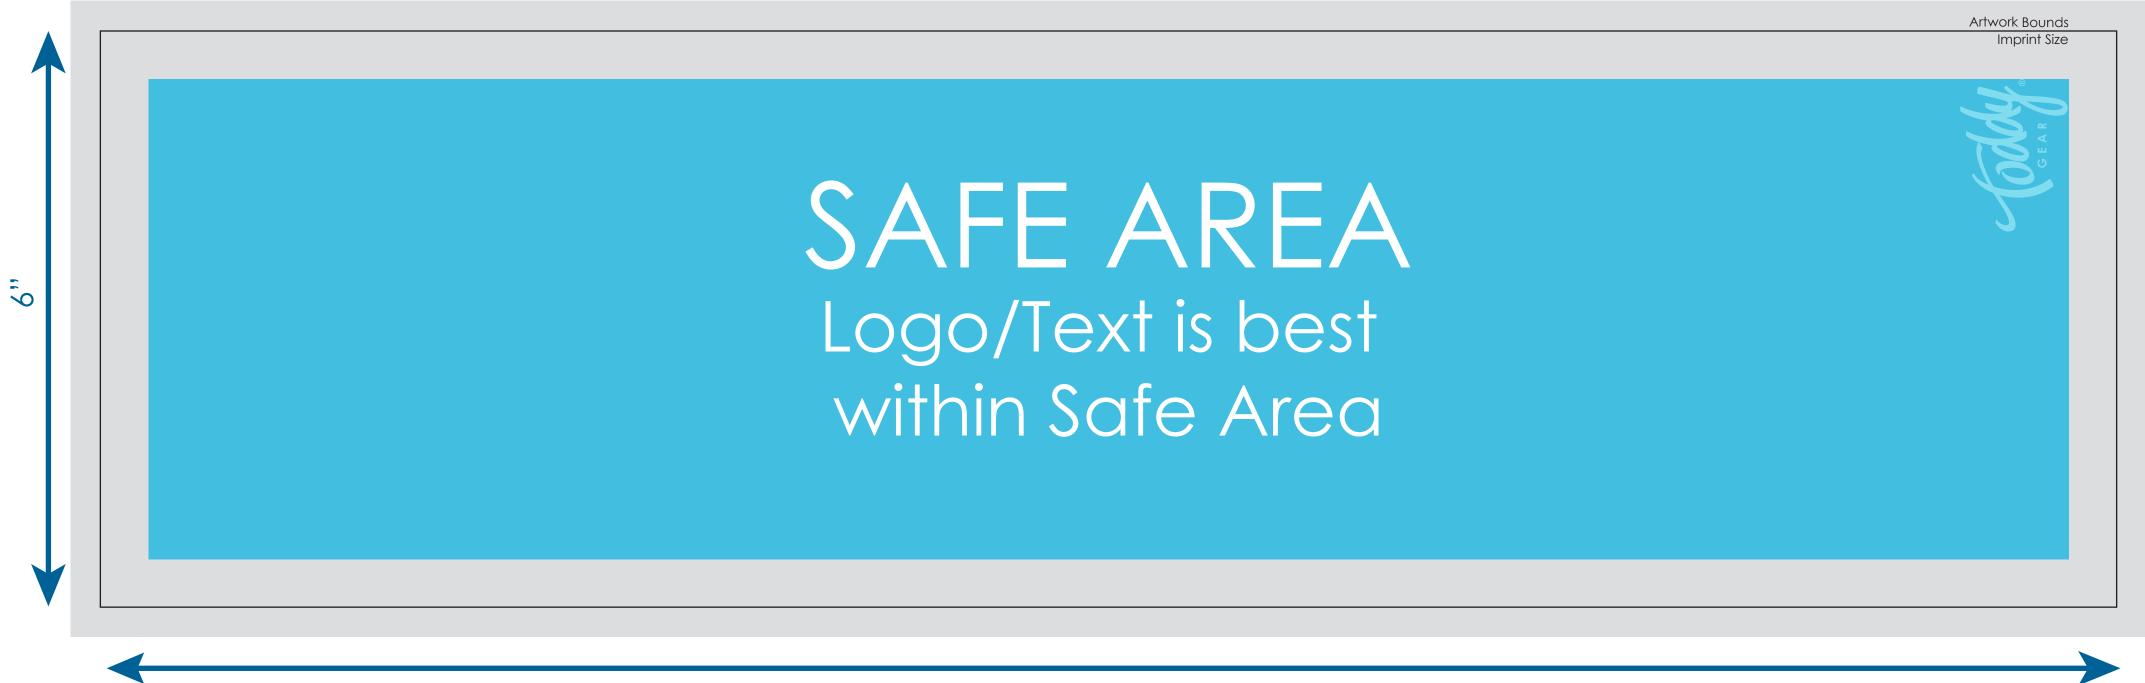

## **ICE COOLING WRAP 700 SERIES (6"x21")** (TOY-I701)

Final product size is approximately: 6"Hx21"W

**Imprint size:** 6.625"Hx21.625"W

**Safe area size:** 5"Hx20"W

## **Important Product Notices**

Keep text and important images within the safe area. Text and images outside of the safe area are likely to get cut off during production.

**Supplied Artwork:** Submit print ready artwork in vector format. Accepted file types are AI, EPS, PDF. All placed images MUST be at least 300dpi. All text must be outlined. Artwork must extend to edge. Up to three PMS colors can be specified. All customer-submitted artwork must be sized at 100%.

Font sizes less than 12pt may not print legibly.

Art files must be saved at size: 6.625"Hx21.625"W