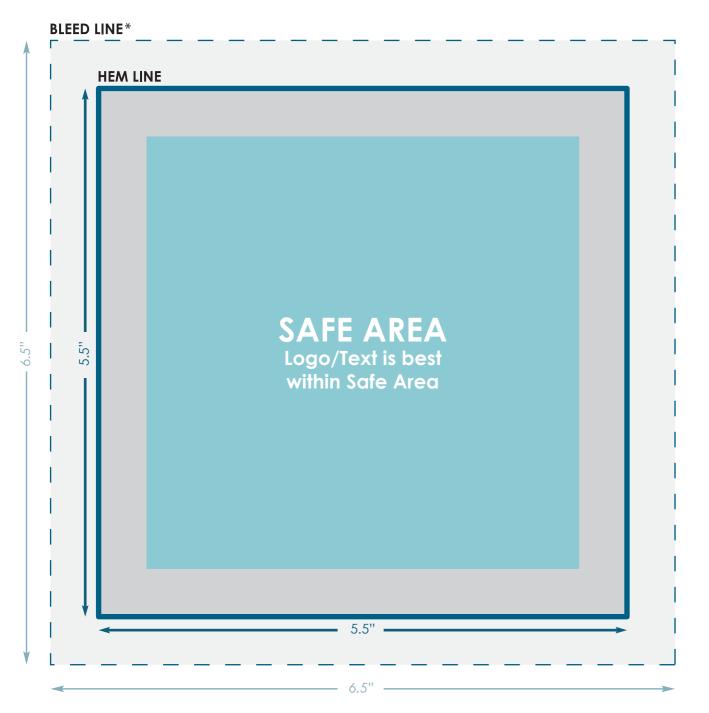

## Smart Cloth Valü

TOY-F

**Imprint size:** 6.5"x6.5" (WxH)

Safe area size: 4.5"x4.5" (WxH)

## **Important Product Notices**

Keep text and important images within the safe area. Text and images outside of the safe area are likely to get trimmed off during production.

Supplied Artwork: Submit print ready artwork in vector format. Accepted file types are AI, EPS, PDF. All placed images MUST be at least 300dpi. All text must be outlined. Up to three PMS colors can be specified. All customer-submitted artwork must be sized at 100%.

Font sizes less than 10pt may not print legibly.

Art files must be saved at size: 6.5"x6.5" (WxH)

\*Artwork MUST extend to the Bleed Line. — -

| Please select one:  Option 1 Option 2 |                               |  |
|---------------------------------------|-------------------------------|--|
| Ash Plush & White Hem*                | Black Plush<br>&<br>Black Hem |  |