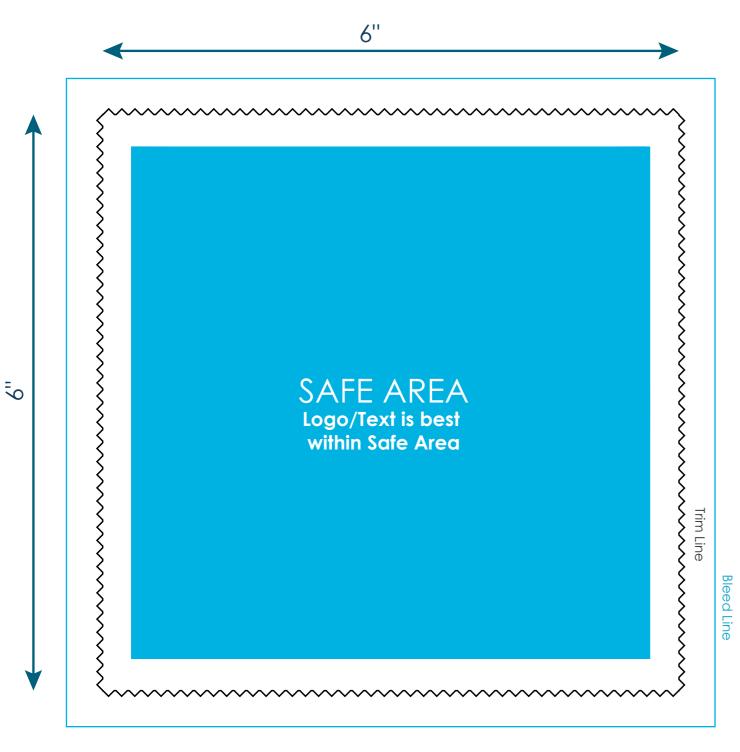

## 6x6 Ultra. Microfiber Cloth TOY-FT01

**Final product size is approximately:** 6"x6" (WxH) Imprint size: 6.5"x6.5" (WxH) Safe area size: 5.62"x5.62" (WxH)

## Important Product Notices

Keep text and important images within the safe area. Text and images outside of the safe area are likely to get stitched over or trimmed off during production.

Supplied Artwork: Submit print ready artwork in vector format. Accepted file types are AI, EPS, PDF. All placed images MUST be at least 300dpi. All text must be outlined. Up to three PMS colors can be specified. All customer-submitted artwork must be sized at 100%.

Font sizes less than 12pt may not print legibly.

Note: Double-sided printing is not available for this product.

Art files must be saved at size: 6.5"x6.5" (WxH)