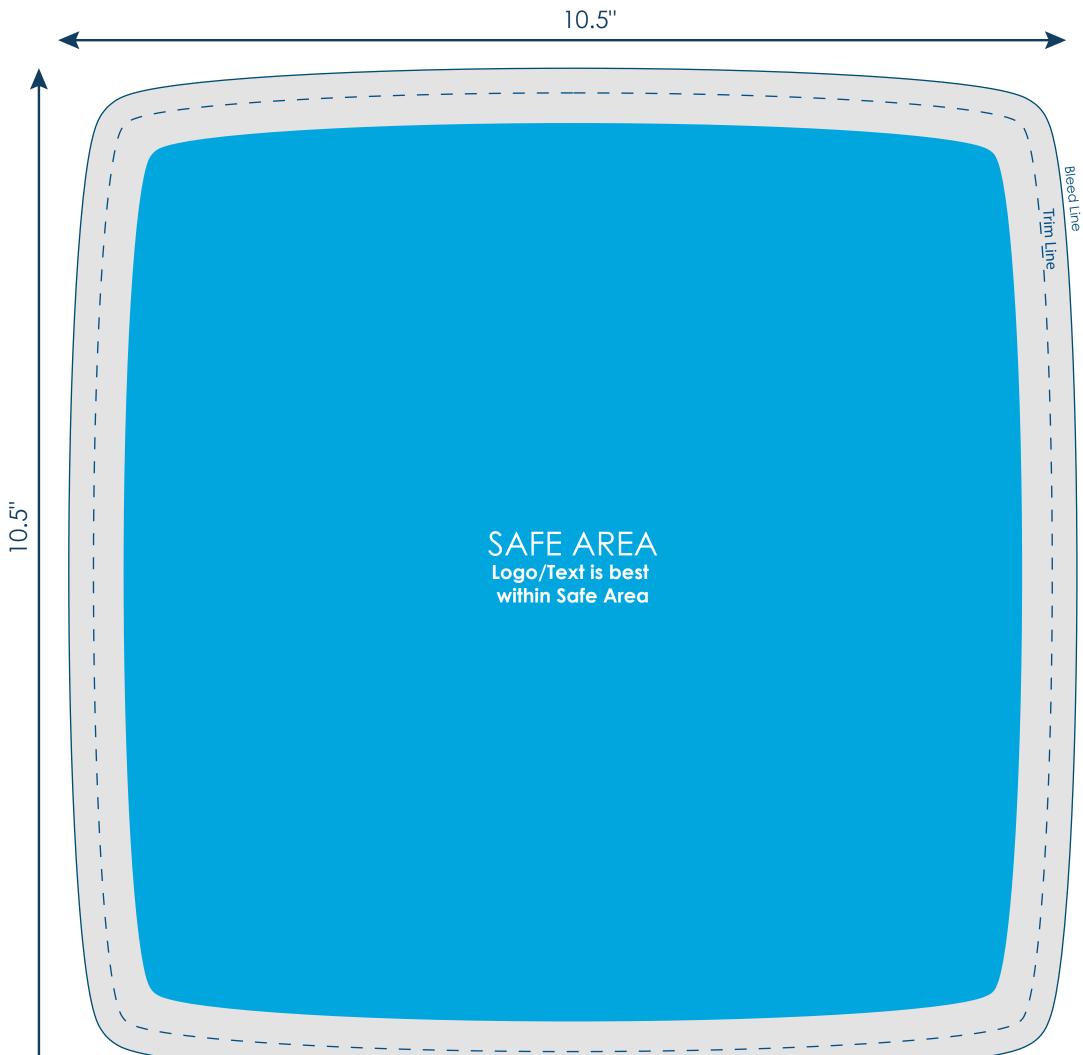

## **10x10 Smart Cloth Thin Microfiber Cleaning Cloth** TOY-T03

**Final product size is approximately:** 10"x10" (WxH)

Imprint size: 10.5"x10.5" (WxH)

Bleed Line

\_Trim Line\_

**Safe area size:** 9.36"x9.36" (WxH)

Font sizes less than 12pt may not print legibly.

**Note:** Double-sided printing may incur additional charges.

Art files must be saved at size: 10.5"x10.5" (WxH)

1 1 1

1

10.5"

SAFE AREA

Logo/Text is best within Safe Area