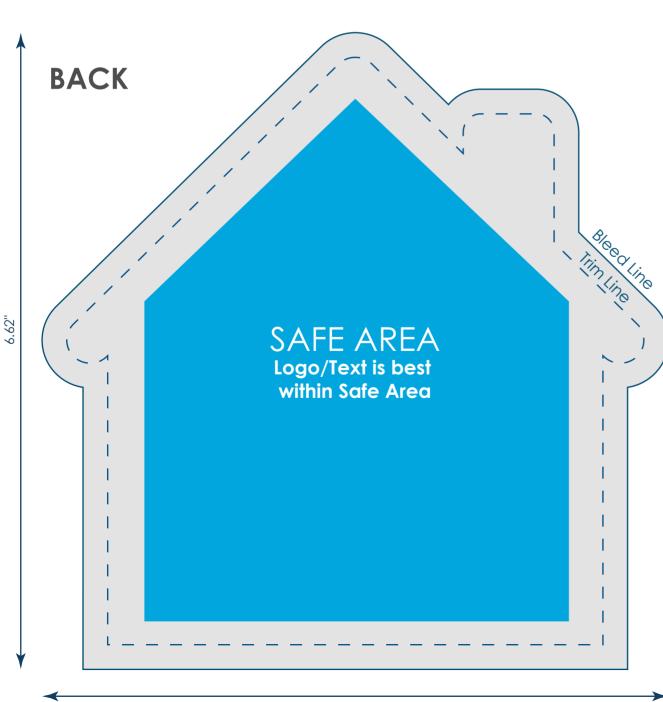

## **Smart Cloth Thin Shapes - House** TOY-XT-4

Final product size is approximately: 6"x6" (WxH) Imprint size: 6.52"x6.62" (WxH) Safe area size: 4.42"x5.42" (WxH)

## **Important Product Notices**

Keep text and important images within the safe area. Text and images outside of the safe area are likely to get trimmed off during production.

**Supplied Artwork:** Submit print ready artwork in vector format. Accepted file types are AI, EPS, PDF. All placed images MUST be at least 300dpi. All text must be outlined. Up to three PMS colors can be specified. All customer-submitted artwork must be sized at 100%.

Artwork for both the front and the back of the product mus be included. If ordering single sided product, leave second side empty.

Font sizes less than 12pt may not print legibly.

**Note:** Double-sided printing may incur additional charges.

Art files must be saved at size: 6.52"x6.62" (WxH)