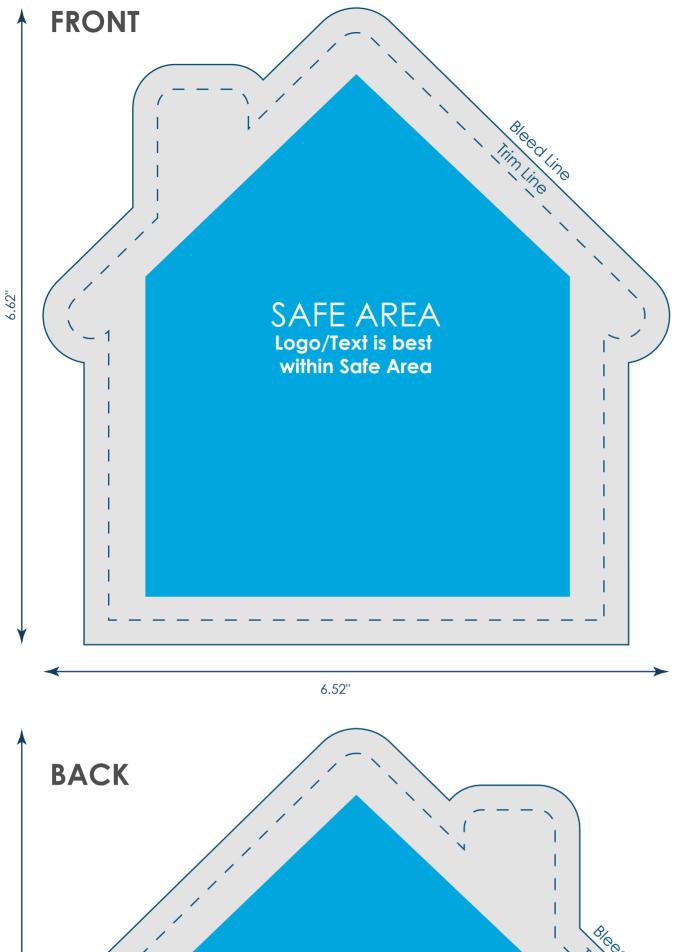

## **Smart Cloth Thin Shapes - House** TOY-XT-4

Final product size is approximately: 6"x6" (WxH) Imprint size: 6.52"x6.62" (WxH) Safe area size: 4.42"x5.42" (WxH)

## **Important Product Notices**

Keep text and important images within the safe area. Text and images outside of the safe area are likely to get trimmed off during production.

**Supplied Artwork:** Submit print ready artwork in vector format. Accepted file types are AI, EPS, PDF. All placed images MUST be at least 300dpi. All text must be outlined. Up to three PMS colors can be specified. All customer-submitted artwork must be sized at 100%.

Artwork for both the front and the back of the product mus be included. If ordering single sided product, leave second side empty.

Font sizes less than 12pt may not print legibly.

**Note:** Double-sided printing may incur additional charges.

Art files must be saved at size: 6.52"x6.62" (WxH)