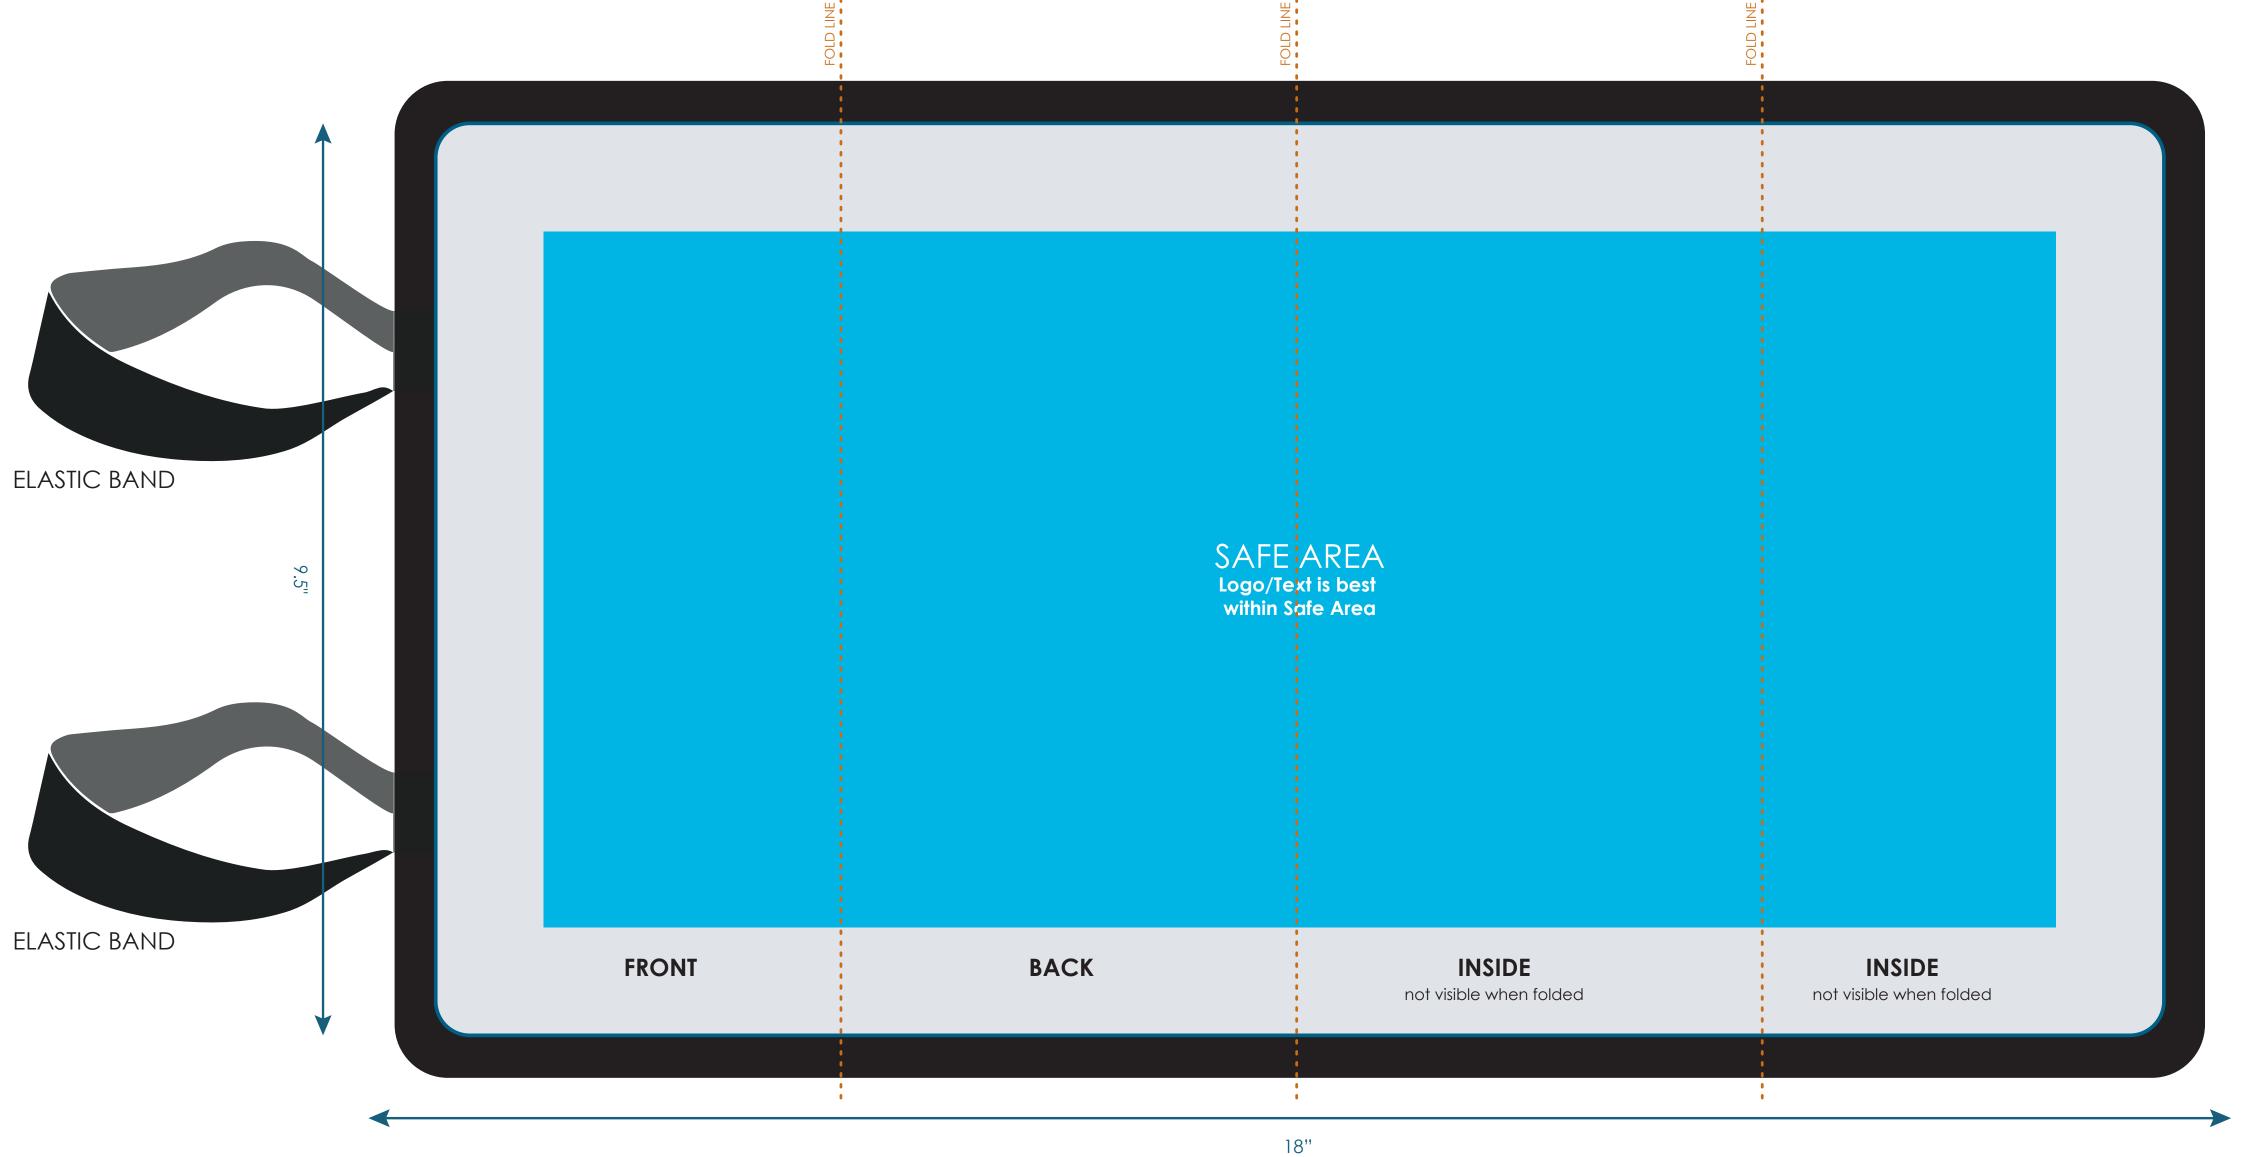

## **Toddy Tech Caddy TTA050**

Final product size is approximately: 5.25"x9.25"(WxH) (Folded)

Imprint size: 18"x9.5"(WxH)

Safe area size: 15.75"x7.25"(WxH)

Font sizes less than 12pt may not print legibly.

Art files must be saved at size: 18"x9.5"(WxH)

FOLDED PRODUCT MOCKUP