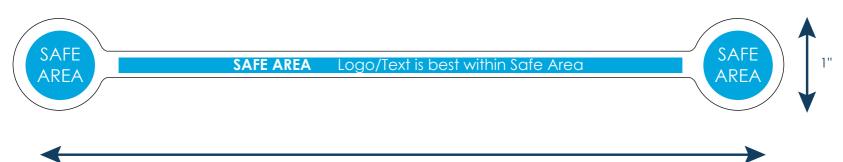

## Final product size is approximately: 8" L

Imprint size: Front, Back: 8"x 1"(WxH)

Safe area size: Circle: 0.75" (D) Body: 4.5"x 0.2"(WxH)

## **Important Product Notices**

Keep text and important images within the safe area. Text and images outside of the safe area are likely to get stitched over or trimmed off during production.

**Supplied Artwork:** Submit print ready artwork in vector format. Accepted file types are AI, EPS, PDF. All placed images MUST be at least 300dpi. All text must be outlined. Up to three PMS colors can be specified. All customer-submitted artwork must be sized at 100%.