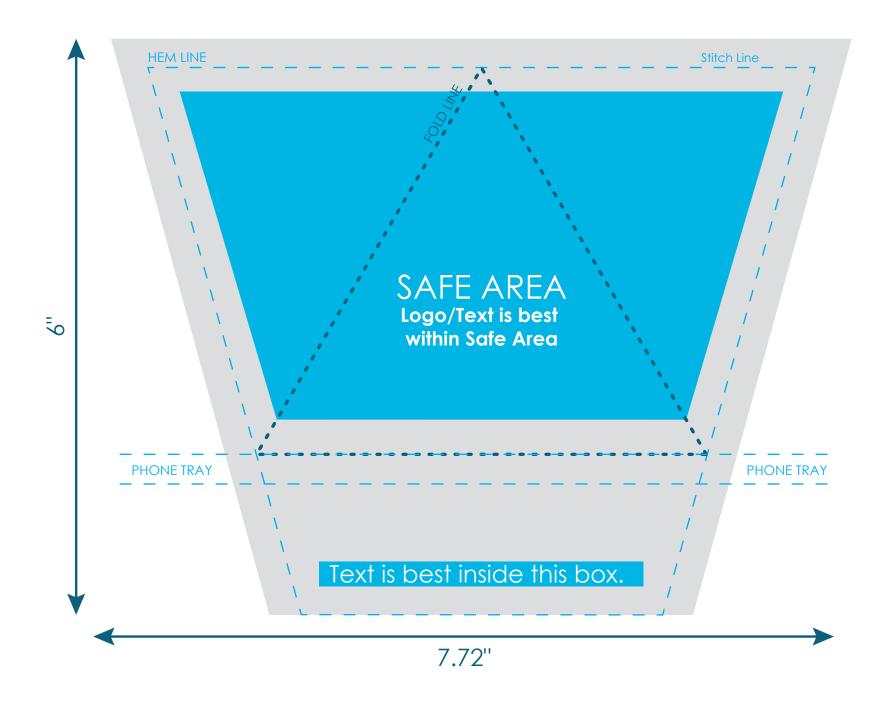

## The Wedge™ Mobile Device Stand

TOY-W

Final product size is approximately: 4"x5"x3.5" (WxHxD)

Imprint size: 7.72"x6" (WxH)

**Safe area size:** 6.29"x3.42" (WxH)

## **Important Product Notices**

Keep text and important images within the safe area. Text and images outside of the safe area are likely to get trimmed off during production.

Supplied Artwork: Submit print ready artwork in vector format. Accepted file types are AI, EPS, PDF. All placed images MUST be at least 300dpi. All text must be outlined. Up to three PMS colors can be specified. All customer-submitted artwork must be sized at 100%.

Font sizes less than 12pt may not print legibly.

Art files must be saved at size: 7.72"x6" (WxH)