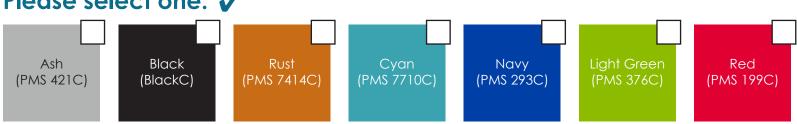

## The Wedge™ Mobile Device Stand

TOY-W

Final product size is approximately: 4"x5"x3.5" (WxHxD)

Imprint size: 7.72"x6" (WxH)

**Safe area size:** 6.29"x3.42" (WxH)

## **Important Product Notices**

Keep text and important images within the safe area. Text and images outside of the safe area are likely to get trimmed off during production.

Supplied Artwork: Submit print ready artwork in vector format. Accepted file types are AI, EPS, PDF. All placed images MUST be at least 300dpi. All text must be outlined. Up to three PMS colors can be specified. All customer-submitted artwork must be sized at 100%.

Font sizes less than 12pt may not print legibly.

Art files must be saved at size: 7.72"x6" (WxH)

## **Plush Colors Options** Please select one: