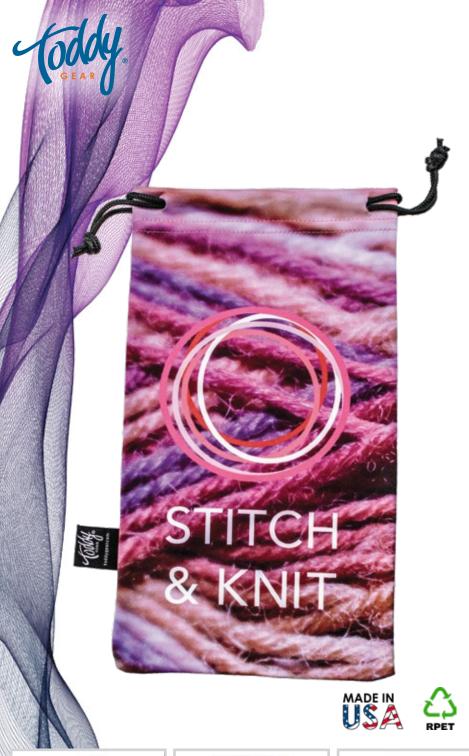

## SMART POUCH THIN MICROFIBER STORAGE & CLEANING POUCH

TOY-FPT3

The Smart Pouch Thin is the only double-drawstring pouch that combines a storage solution with the added benefit of protective coated microfiber and high quality, full-color custom graphics.

5"x10.5"(WxH)

Imprint Area 12"x12"(WxH)

**Safe Area** 10.5"x6.45"(WxH)

**Packaging Options**Bulk (Included), Polybag \$0.35(V)

**Imprint Method**Dye Sublimation

**Setup/Repeat Setup** \$80.00(V)/\$40.00(V)