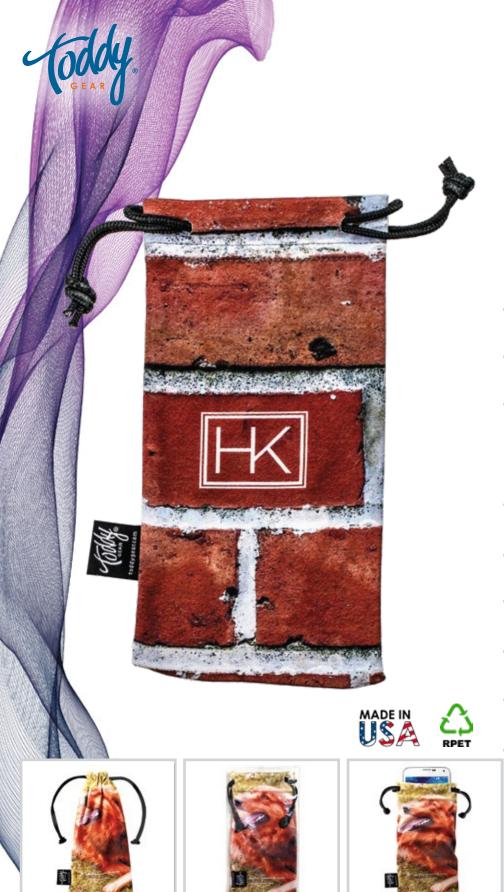

## Smart Pouch Thin Microfiber Storage & Cleaning Pouch

TOY-EPT2

The Smart Pouch Thin is the only double-drawstring pouch that combines a storage solution with the added benefit of protective coated microfiber and high quality, full-color custom graphics.

|                             | 100    | 250    | 500    | 1,000                     |  |
|-----------------------------|--------|--------|--------|---------------------------|--|
|                             | \$6.48 | \$6.09 | \$5.79 | <b>\$5.50</b><br>(USD)(C) |  |
| <b>Size</b><br>3.5"x8"(WxH) |        |        |        |                           |  |
| Imprint Area                |        |        |        |                           |  |