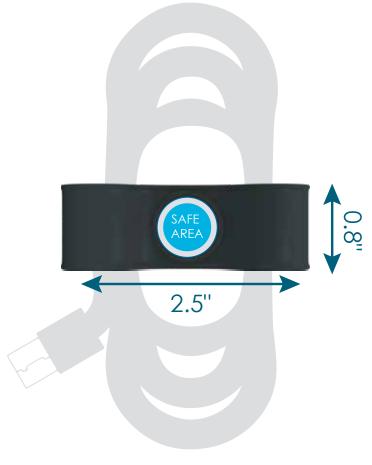

## Toddy Tie Organizer and Cable Kit: USB-C to USB

(BN0021)

Final product size is approximately: 2.5"x0.8" (WxH)

Imprint size: 0.63"x0.63" (WxH)

Safe area size: 0.5"x0.5" (WxH)

Keep text and important images within the safe area. Text and images outside of the safe area are likely to get trimmed off during production.