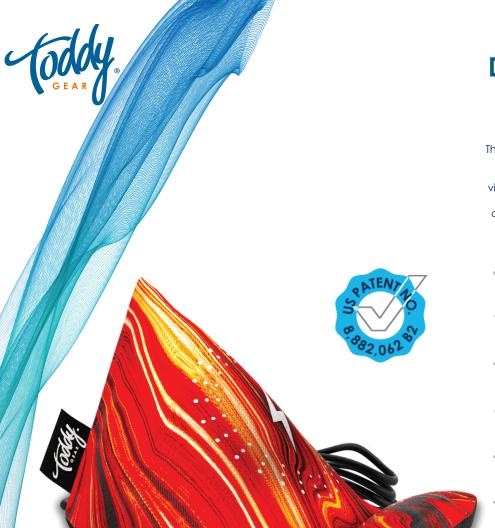

## The Wedge™ Mobile Device Stand with Built-in Wireless Charger

TTA065

The most unique and functional device stand just powered up! The Wedge™ Mobile Device Stand with Built-in Wireless Charger is a multifunctional tech accessory that supports virtually all smartphones and wirelessly charges them too. With a permanent place on every desktop, it is not only a conversation starter and a powerful branding tool, but it also boasts a built-in wireless charger. Use it's unique, attention-grabbing power to showcase brands.

| \$35.92 | \$33.77 | \$32.08 | \$30.47 | \$28.95<br>(USD)(C) |
|---------|---------|---------|---------|---------------------|

250

500

1.000

Size

4"x5"x3.5"(WxHxD)

**Imprint Area** 

7.72"x6"(WxH)

Safe Area

6.29"x3.42"(WxH)

**Imprint Method** 

100

💫 Dye Sublimation

**Power** 

7.5/10W

Input 9V/2A