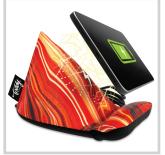

## The Wedge™ Mobile Device Stand with Built-in Wireless Charger

TTA065

The most unique and functional device stand just powered up! The Wedge™ Mobile Device Stand with Built-in Wireless Charger is a multifunctional tech accessory that supports virtually all smartphones and wirelessly charges them too. With a permanent place on every desktop, it is not only a conversation starter and a powerful branding tool, but it also boasts a built-in wireless charger. Use it's unique, attention-grabbing power to showcase brands.

Safe Area

6.29"x3.42"(WxH)

**Imprint Method** 

100

💫 Dye Sublimation

**Power** 

7.5/10W

Input 9V/2A