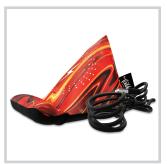

## The Wedge™ Mobile Device Stand with Built-in Wireless Charger

TTA065

The most unique and functional device stand just powered up! The Wedge™ Mobile Device Stand with Built-in Wireless Charger is a multifunctional tech accessory that supports virtually all smartphones and wirelessly charges them too. With a permanent place on every desktop, it is not only a conversation starter and a powerful branding tool, but it also boasts a built-in wireless charger. Use it's unique, attention-grabbing power to showcase brands.

| \$35.92 | \$33.77 | \$32.08 | \$30.47 | \$28.95<br>(USD)(C) |
|---------|---------|---------|---------|---------------------|

250

500

1.000

Size

4"x5"x3.5"(WxHxD)

**Imprint Area** 

7.72"x6"(WxH)