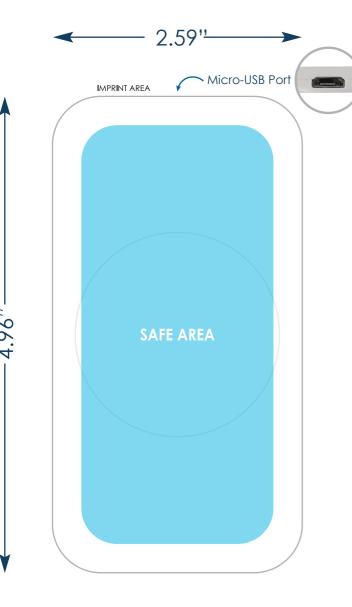

## Smart Charge Super Slim Wireless Charging Pad

Final product size is approximately: 2.6"x4.96"x0.27" (WxHxD)

Imprint size: 2.59"x4.96"(WxH)

Safe area size: 2"x4.36"(WXH)

## **Important Product Notices**

Keep text and important images within the safe area. Text and images outside of the safe area will not be printed.

**Supplied Artwork:** Submit print ready artwork in vector format. Accepted file types are AI, EPS, PDF. All placed images MUST be at least 300dpi. All text must be outlined. All customer-submitted artwork must be sized at 100%.

Font sizes less than 8pt may not print legibly.

Art files must be saved at size: 2.59"x4.96"(WxH)