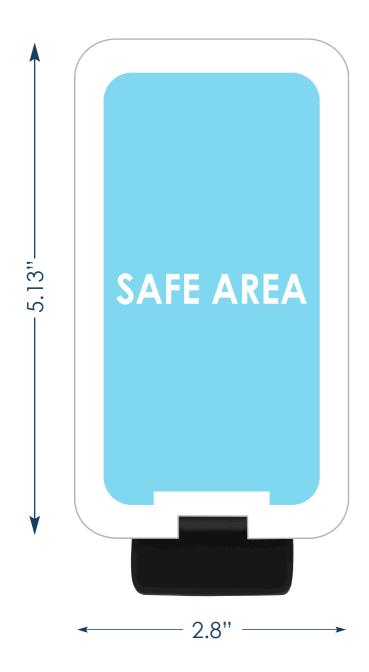

## Final product size is approximately:

2.80"x5.01"x0.54"(WxHxD) (Standing) 2.80"x5.13"x0.54"(WxHxD) (Folded)

Imprint size: 2.85"x5.2"(WxH)

**Safe area size:** 2.25"x4.5"(WxH)

## **Important Product Notices**

Keep text and important images within the safe area. Text and images outside of the safe area are likely to get stitched over or trimmed off during production.

**Supplied Artwork:** Submit print ready artwork in vector format. Accepted file types are AI, EPS, PDF. All placed images MUST be at least 300dpi. All text must be outlined. All customer-submitted artwork must be sized at 100%.