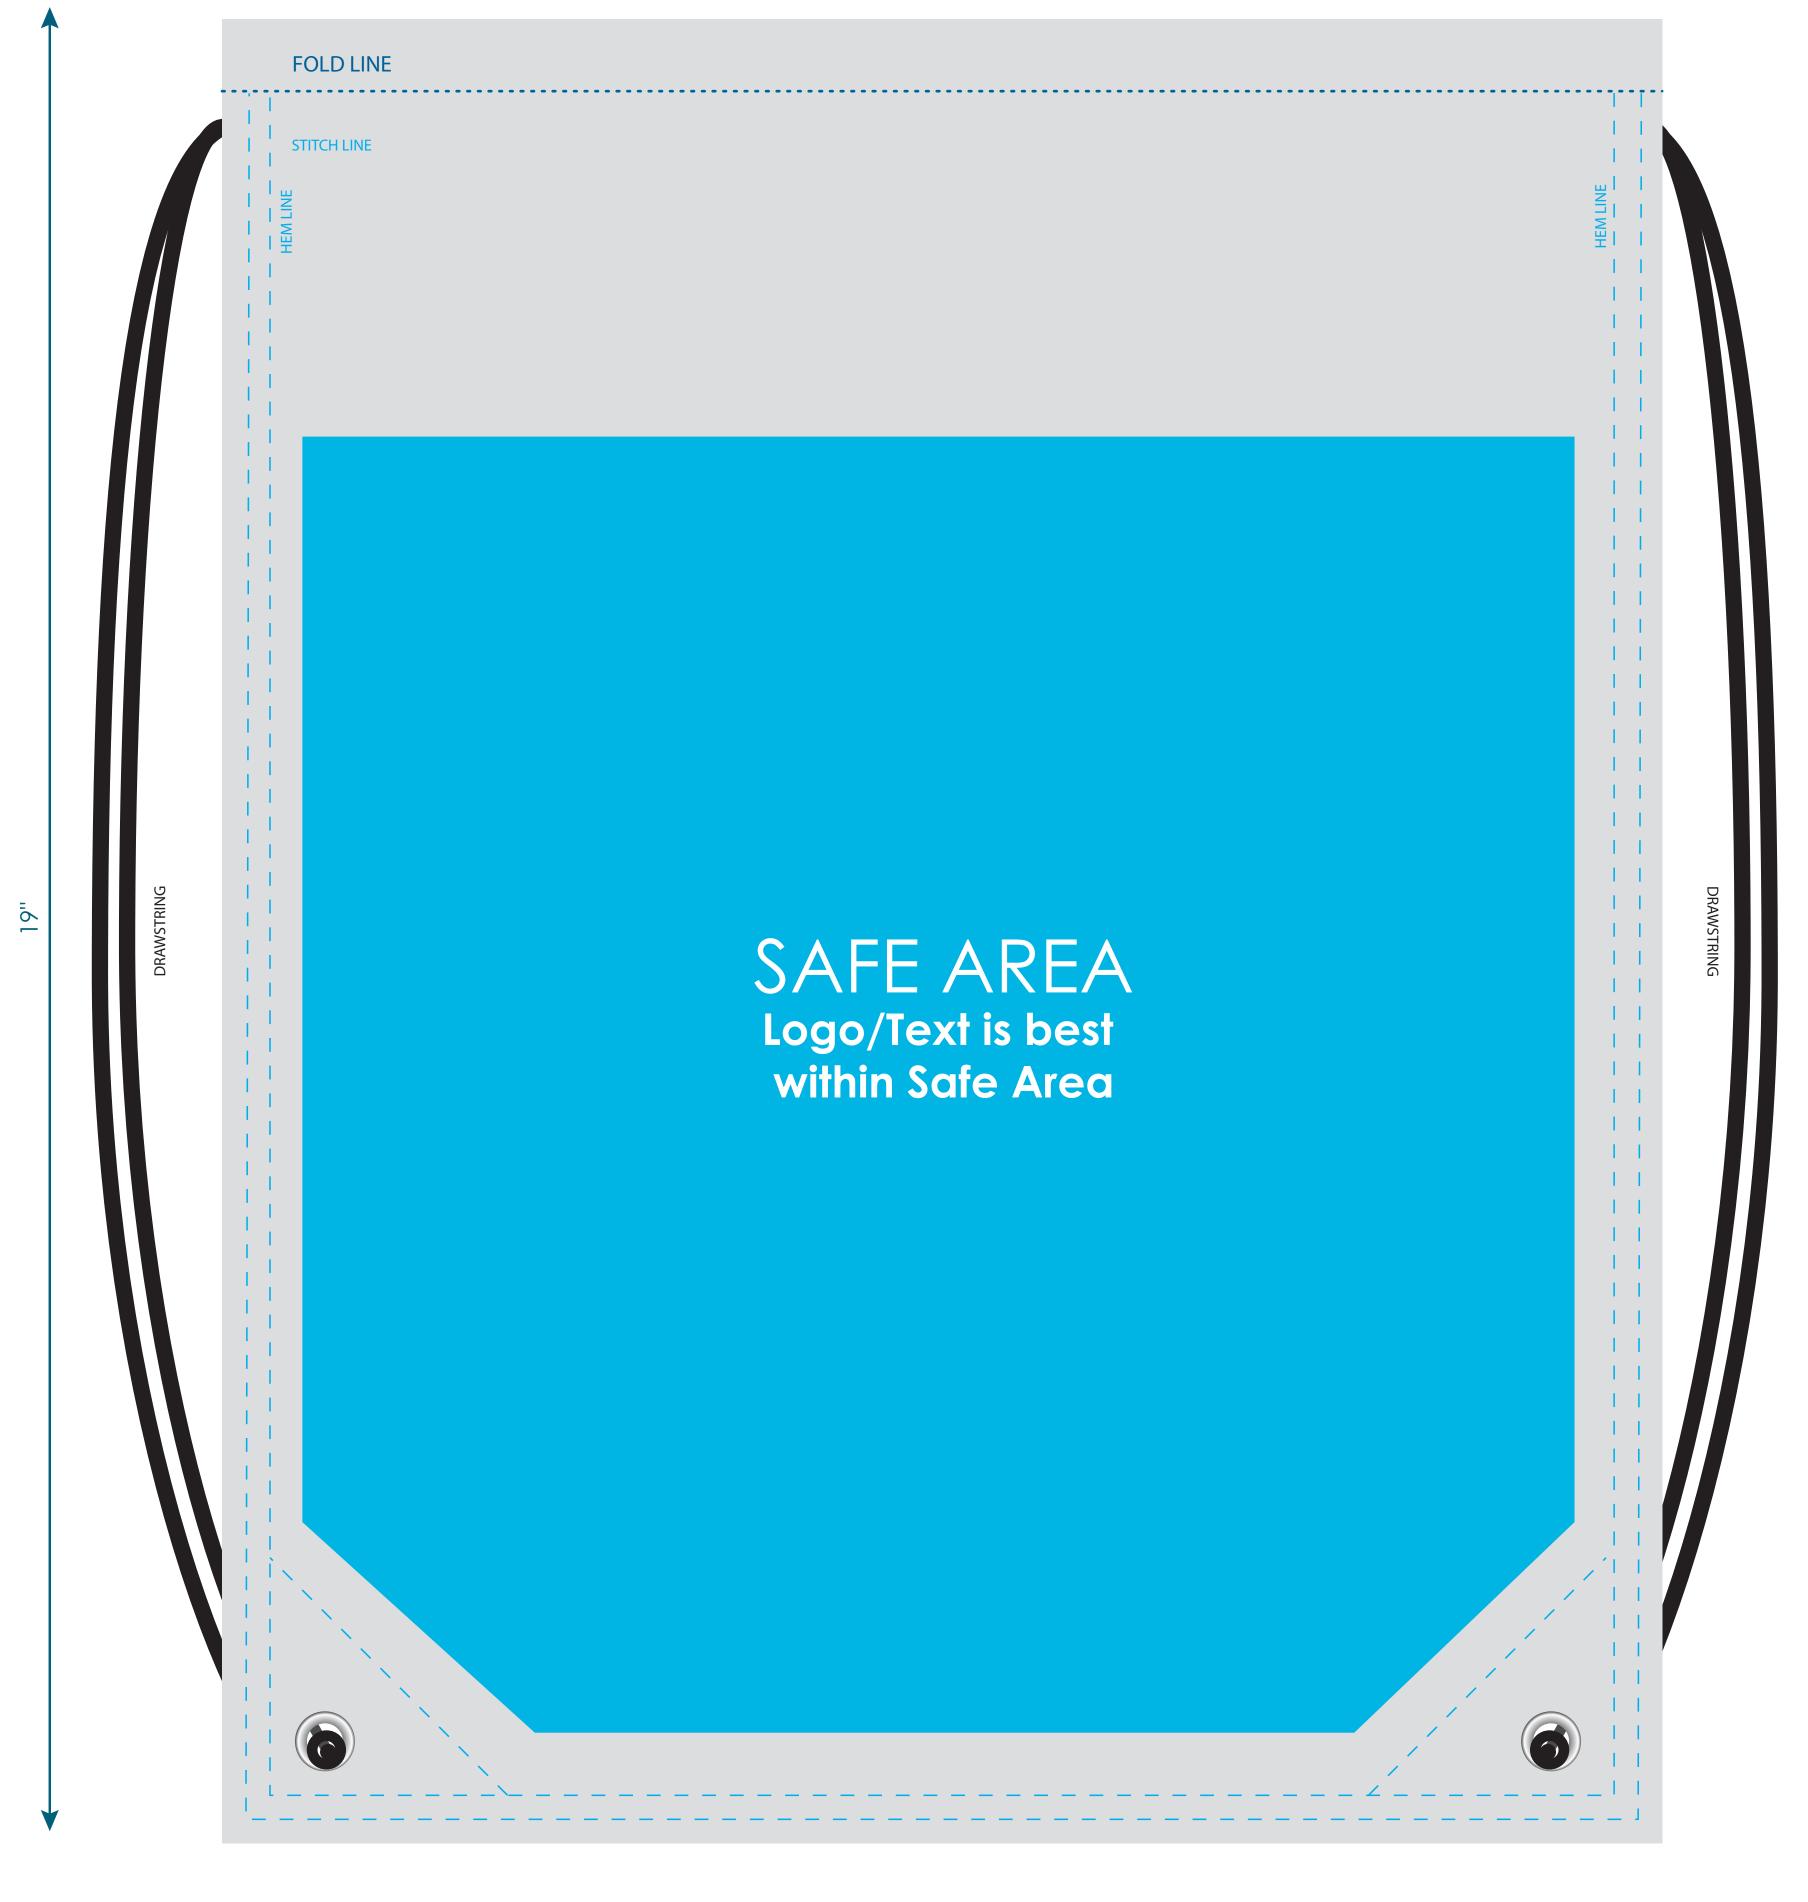

## **Toddy Cinch Pack**

TOY-CP

Final product size is approximately: 13.5"x17.5" (WxH)

Imprint size: 15"x19" (WxH)

Safe area size: 13.25"x13.5" (WxH)

## **Important Product Notices**

Keep text and important images within the safe area.
Text and images outside of the safe area are likely to get stitched over or trimmed off during production.

**Supplied Artwork:** Submit print ready artwork in vector format. Accepted file types are AI, EPS, PDF. All placed images MUST be at least 300dpi. All text must be outlined. Up to three PMS colors can be specified. All customer-submitted artwork must be sized at 100%.

Font sizes less than 12pt may not print legibly.

Art files must be saved at size: 15"x19" (WxH)

ARTWORK SHOULD FIT THIS SIZE