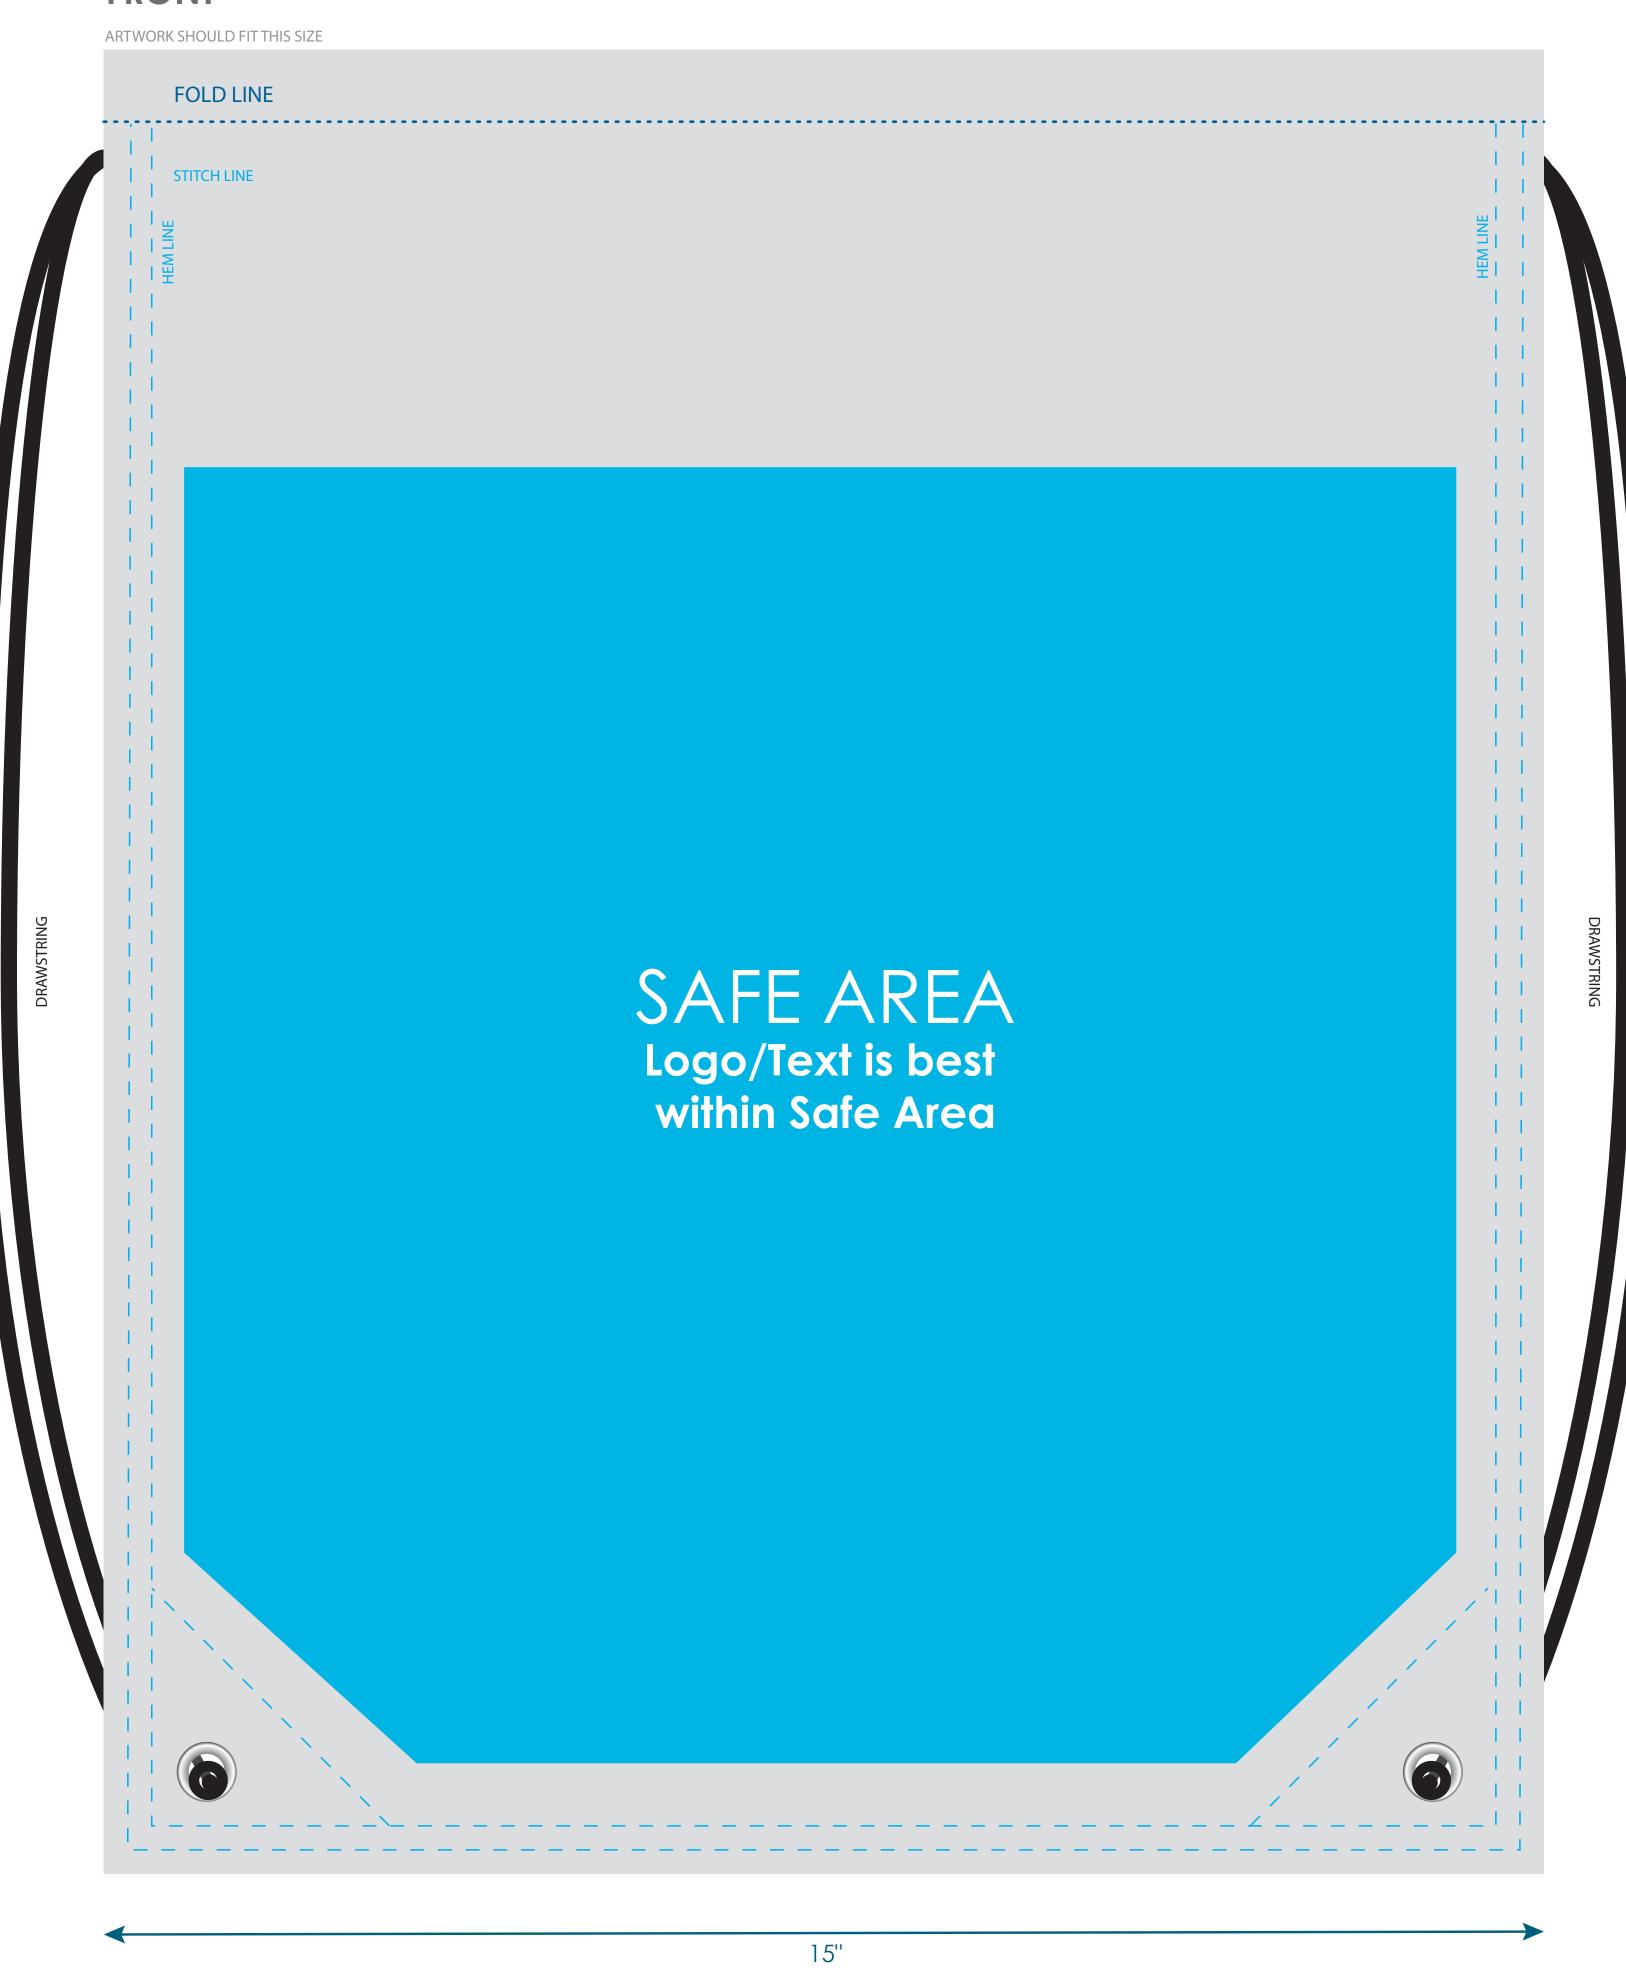

## **FRONT**

## **Toddy Cinch Pack**

TOY-CP

Final product size is approximately: 13.5"x17.5" (WxH)

Imprint size: 15"x19" (WxH)

Safe area size: 13.25"x13.5" (WxH)

## **Important Product Notices**

Keep text and important images within the safe area.
Text and images outside of the safe area are likely to get stitched over or trimmed off during production.

**Supplied Artwork:** Submit print ready artwork in vector format. Accepted file types are AI, EPS, PDF. All placed images MUST be at least 300dpi. All text must be outlined. Up to three PMS colors can be specified. All customer-submitted artwork must be sized at 100%.

Font sizes less than 12pt may not print legibly.

Art files must be saved at size: 15"x19" (WxH)

ARTWORK SHOULD FIT THIS SIZE