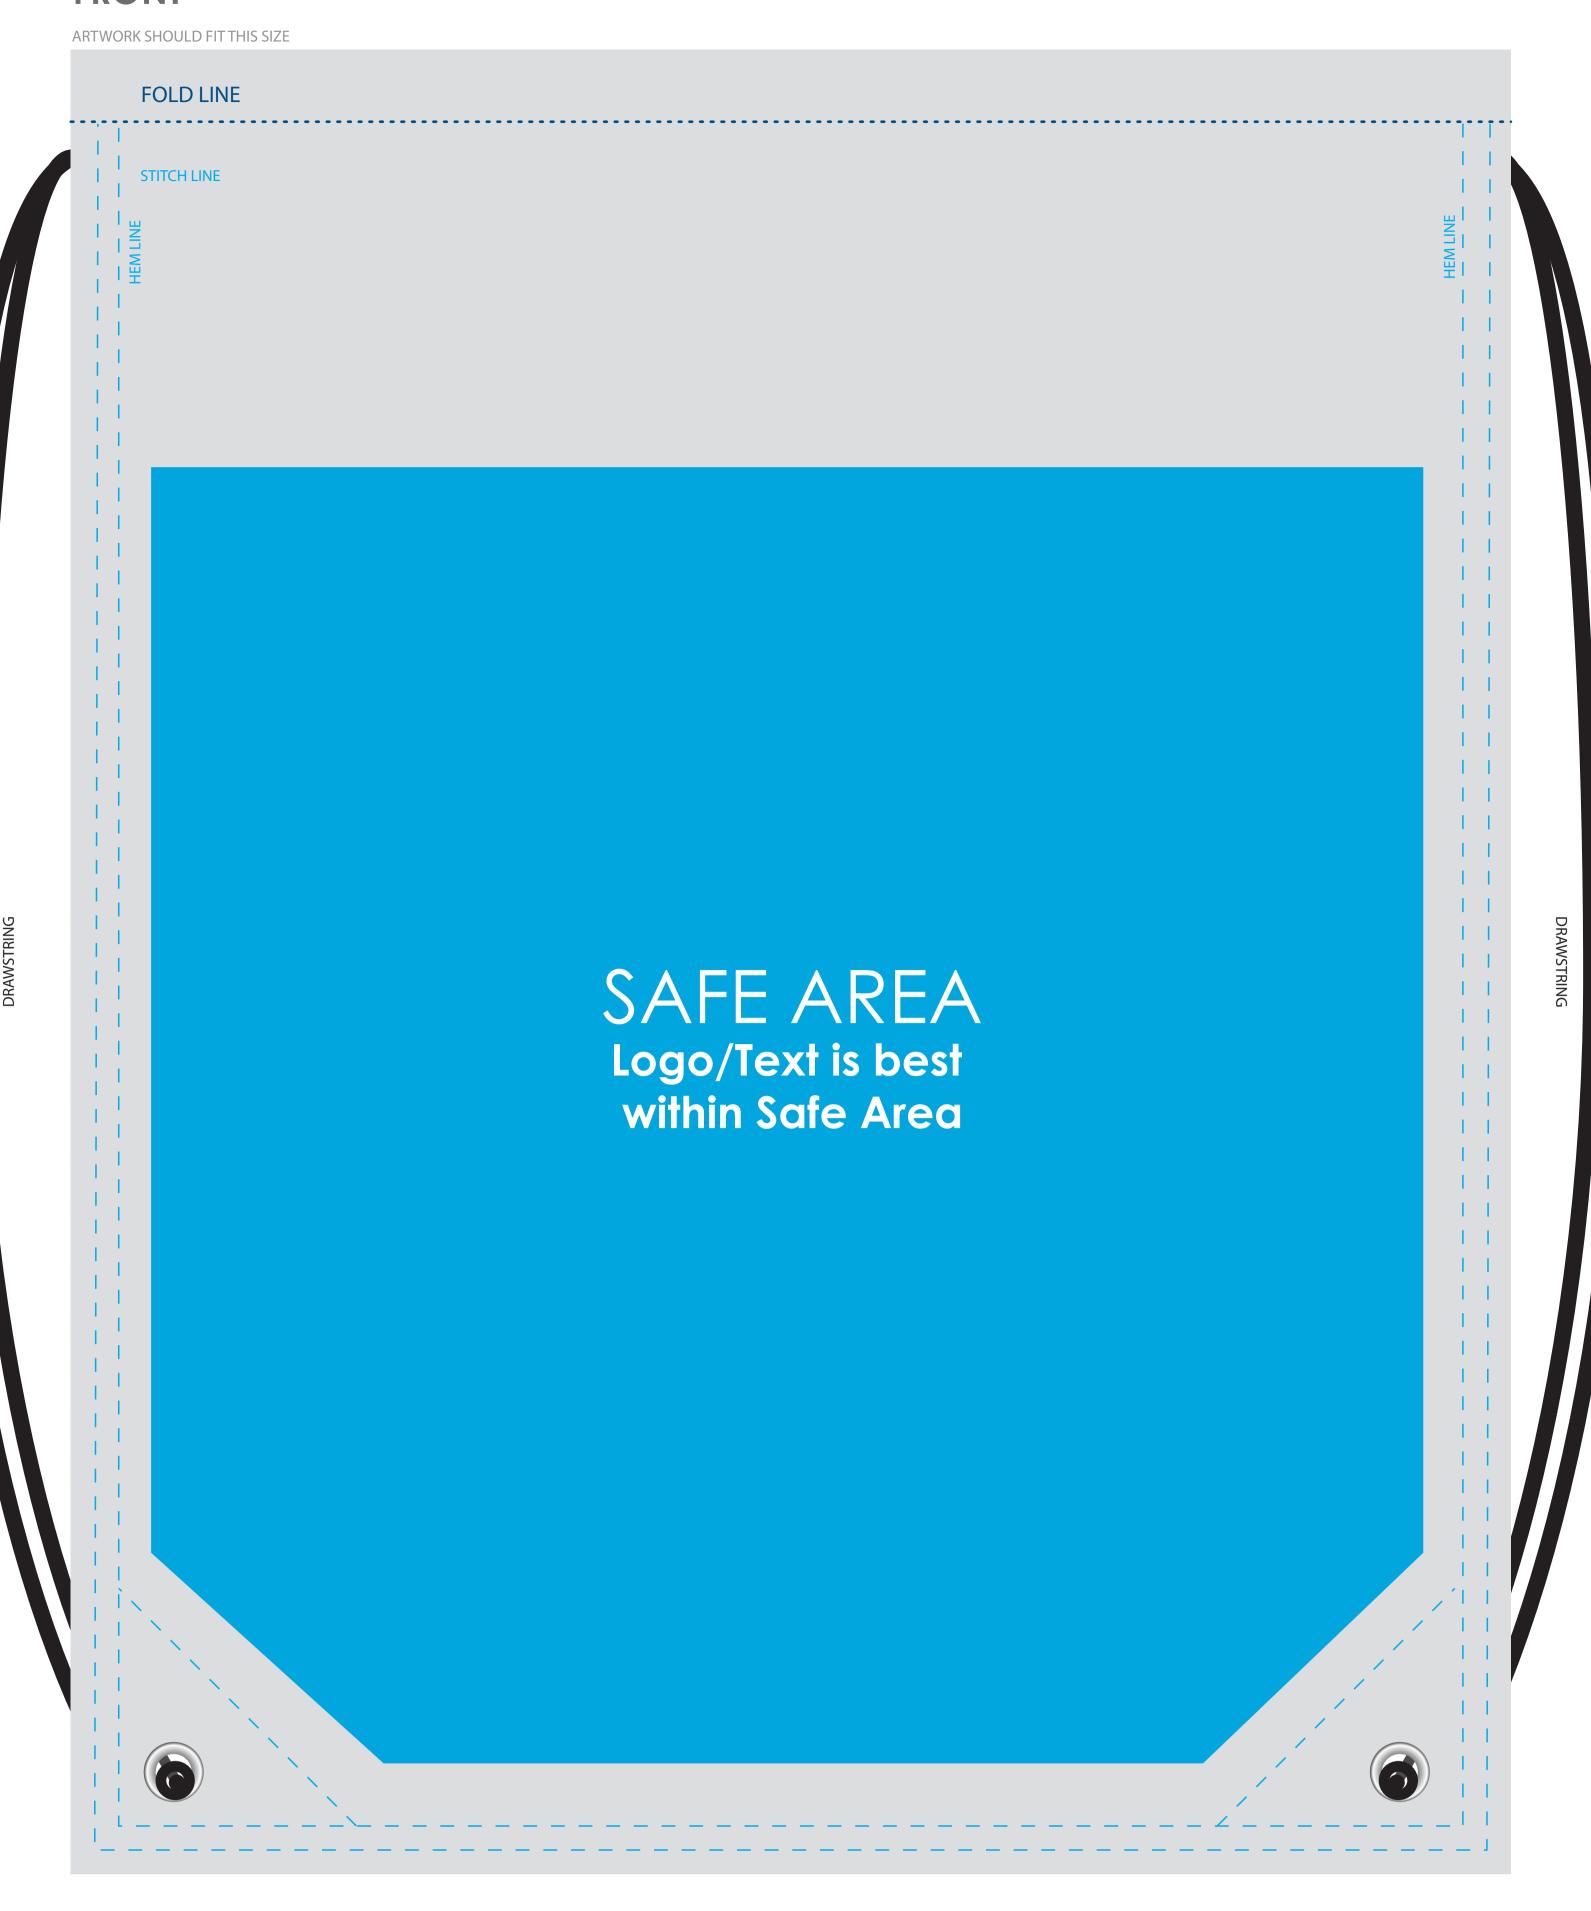

## **Toddy Cinch Pack Thin**

TOY-CPT

Final product size is approximately: 13.5"x17.5" (WxH)

Imprint size: 15"x19" (WxH)

Safe area size: 13.25"x13.5" (WxH)

## **Important Product Notices**

Keep text and important images within the safe area.

Text and images outside of the safe area are likely to get stitched over or trimmed off during production.

**Supplied Artwork:** Submit print ready artwork in vector format. Accepted file types are AI, EPS, PDF. All placed images MUST be at least 300dpi. All text must be outlined. Up to three PMS colors can be specified. All customer-submitted artwork must be sized at 100%.

Font sizes less than 12pt may not print legibly.

Art files must be saved at size: 15"x19" (WxH)