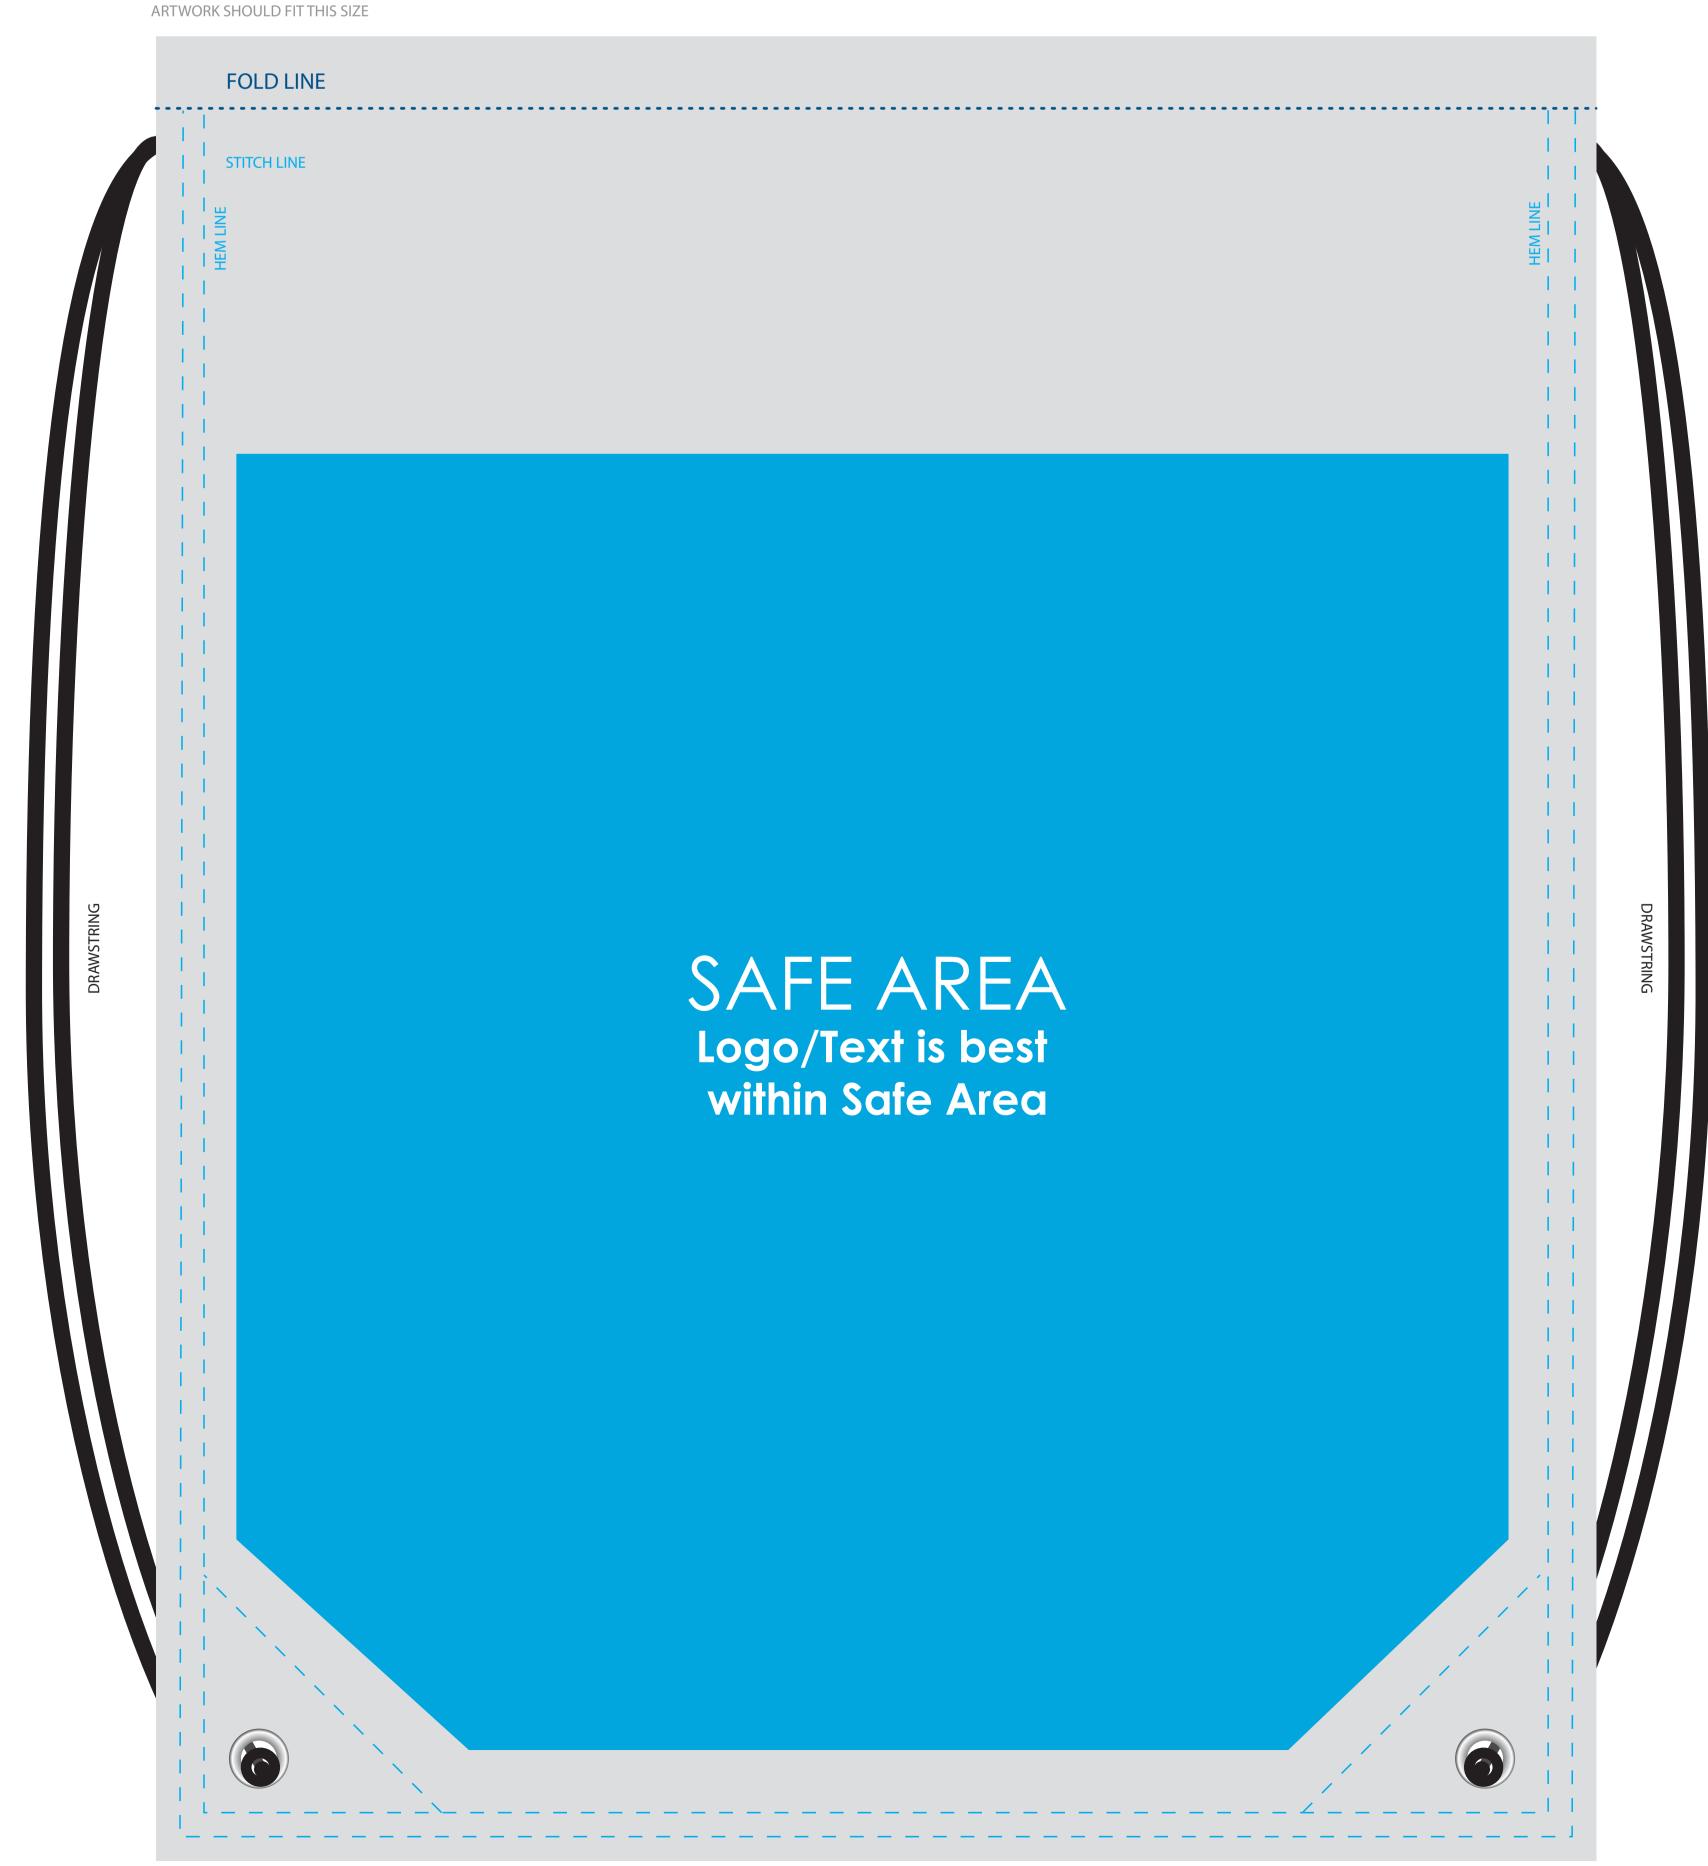

## **Toddy Cinch Pack Thin**

TOY-CPT

Final product size is approximately: 13.5"x17.5" (WxH)

Imprint size: 15"x19" (WxH)

Safe area size: 13.25"x13.5" (WxH)

## **Important Product Notices**

Keep text and important images within the safe area.

Text and images outside of the safe area are likely to get stitched over or trimmed off during production.

**Supplied Artwork:** Submit print ready artwork in vector format. Accepted file types are AI, EPS, PDF. All placed images MUST be at least 300dpi. All text must be outlined. Up to three PMS colors can be specified. All customer-submitted artwork must be sized at 100%.

Font sizes less than 12pt may not print legibly.

Art files must be saved at size: 15"x19" (WxH)

## BACK

RTWORK SHOULD FIT THIS SIZE

© 2018 Toddy Gear, Inc. All rights reserved. Other parties' marks are the property of their respective owners.