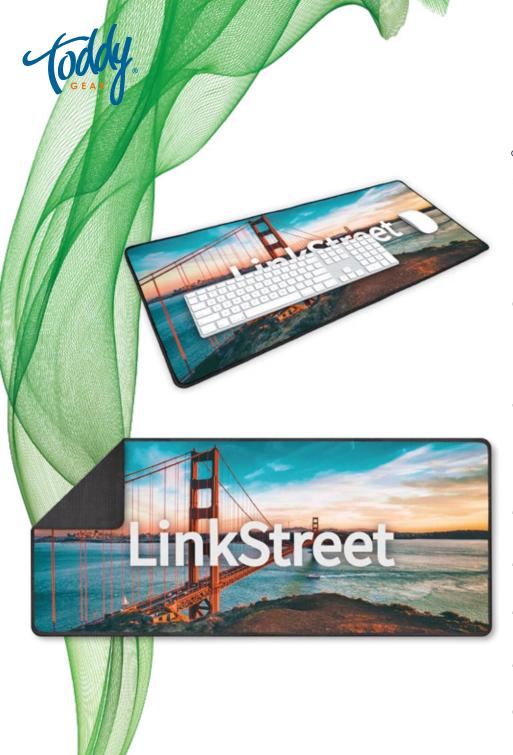

# INFINITY SMART PAD

Experience the potential of over 2 square feet of full-color branding space optimized for speed, accuracy, and control of the most demanding mouse users. Capturing attention in an instant, the smooth, virtually frictionless surface provides absolute precision and speed for gameplay, drafting, and design professionals. The superfine weave and thick stitched edges make it a heavyweight in its class. Expand the workspace and maximize efficiency with this statement-making mousepad.