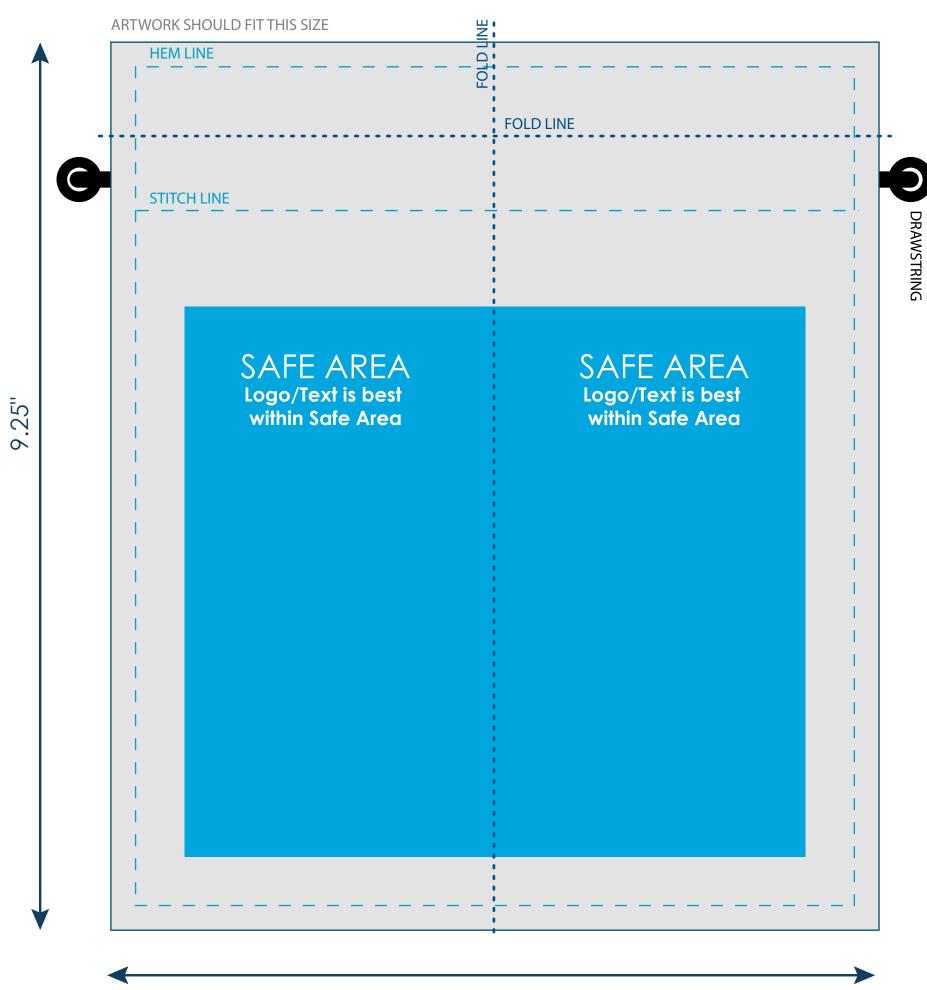

## Smart Pouch Thin Microfiber Storage & Cleaning Pouch

TOY-EPT2

Final product size is approximately: 3.5"x18" (WxH)

Imprint size: 8"x9.25" (WxH)

**Safe area size:** 6.46"x5.73" (WxH)

## **Impotant Proctuct Notices**

Keep text and important images within the safe area. Text and images outside of the safe area are likely to get stitched over or trimmed off during production.

**Supplied Artwork:** Submit print ready artwork in vector format. Accepted file types are AI, EPS, PDF. All placed images MUST be at least 300dpi. All text must be outlined. Up to three PMS colors can be specified. All customer-submitted artwork must be sized at 100%.

Font sizes less than 12pt may not print legibly.

Art files must be saved at size: 8"x9.25" (WxH)