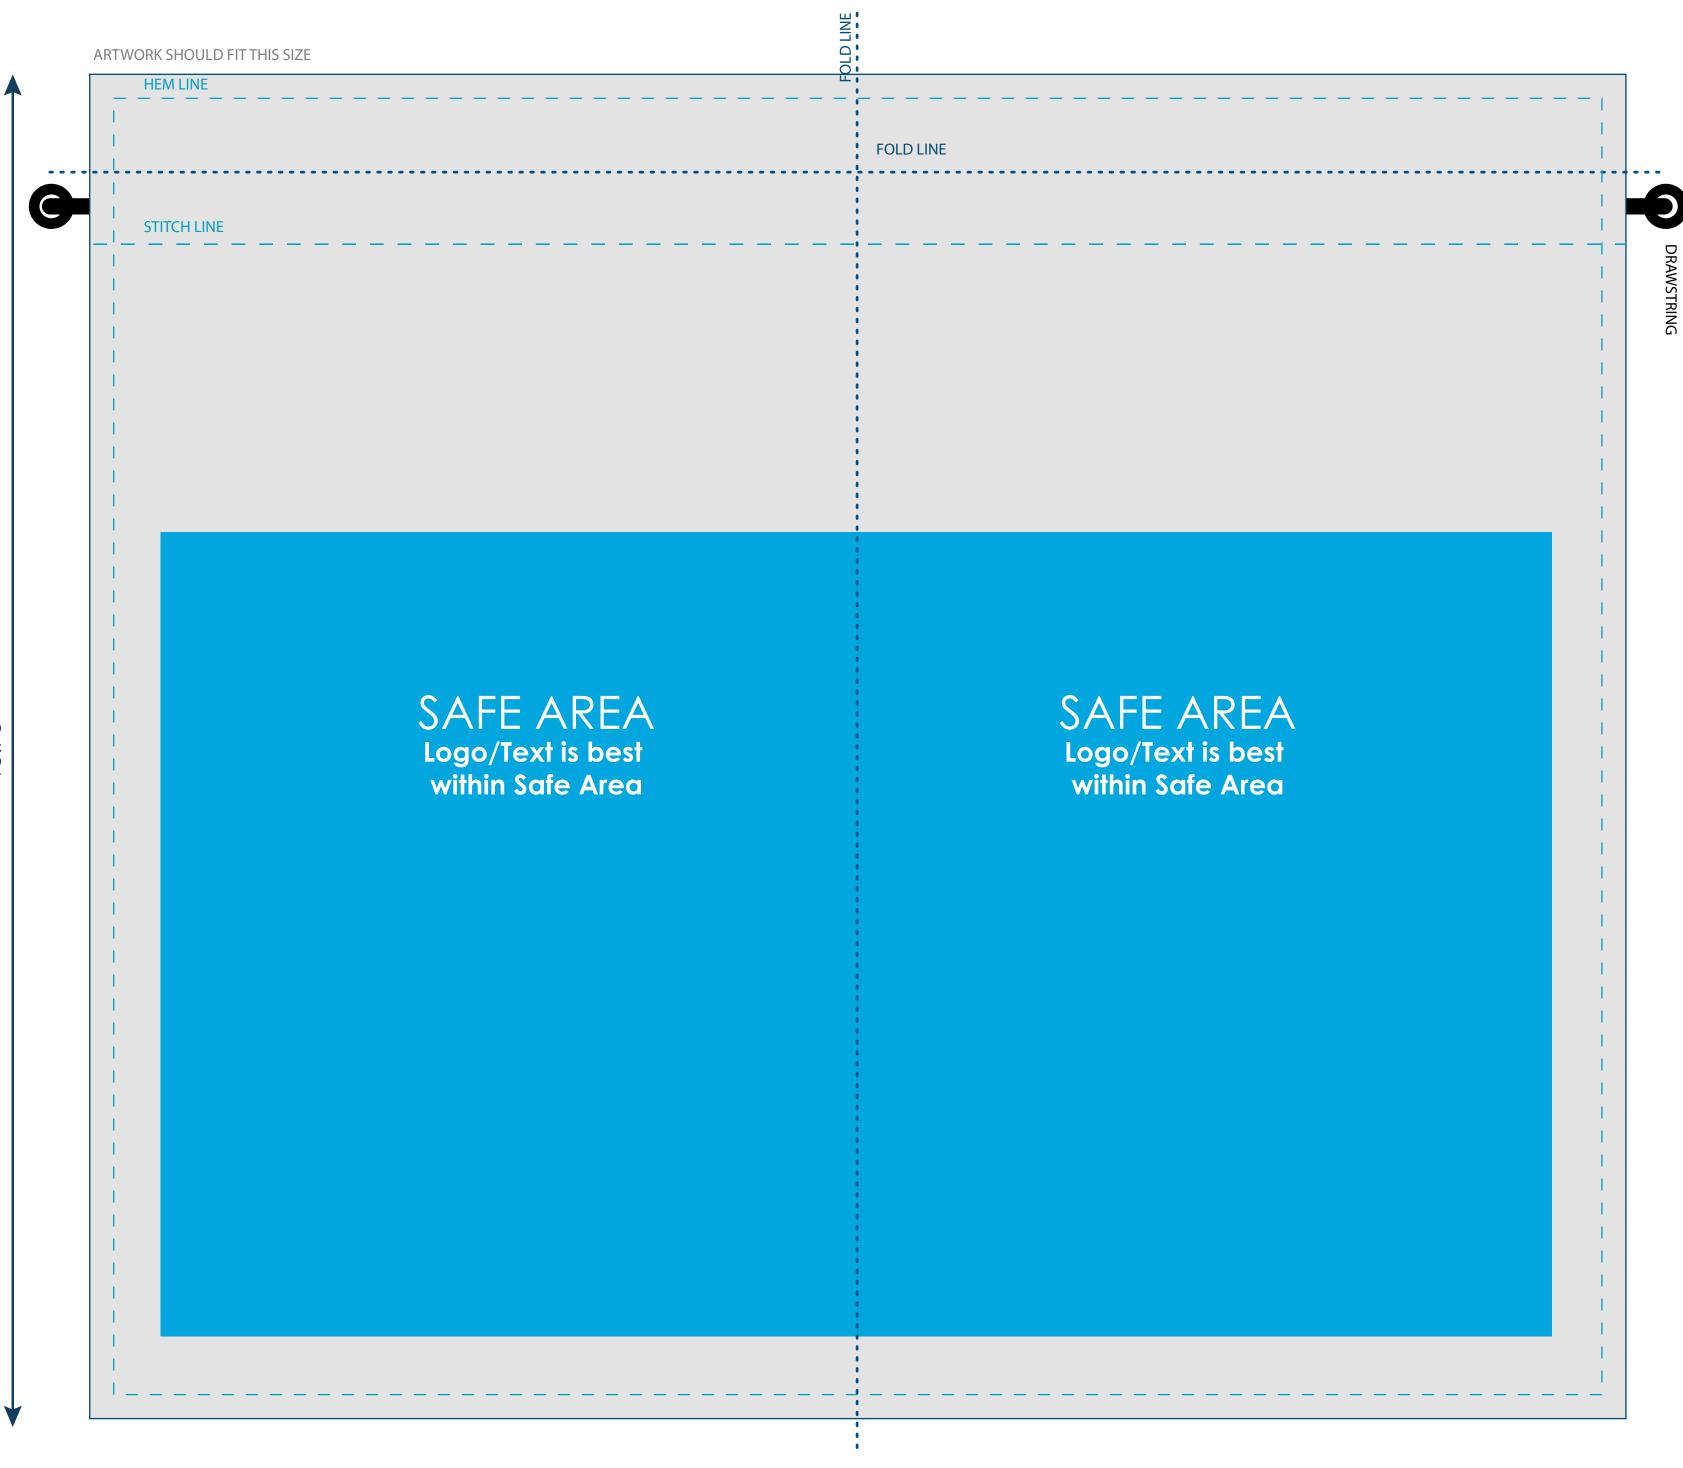

## Smart Pouch Thin Microfiber Storage & Cleaning Pouch TOY-EPT4

Final product size is approximately: 7.25"x12" (WxH)

Imprint size: 16"x13.75" (WxH)

**Safe area size:** 14.5"x8.38" (WxH)

## Impotant Proctuct Notices

Keep text and important images within the safe area. Text and images outside of the safe area are likely to get stitched over or trimmed off during production.

Supplied Artwork: Submit print ready artwork in vector format. Accepted file types are AI, EPS, PDF. All placed images MUST be at least 300dpi. All text must be outlined. Up to three PMS colors can be specified. All customer-submitted artwork must be sized at 100%.

Font sizes less than 12pt may not print legibly.

Art files must be saved at size: 16"x13.75" (WxH)