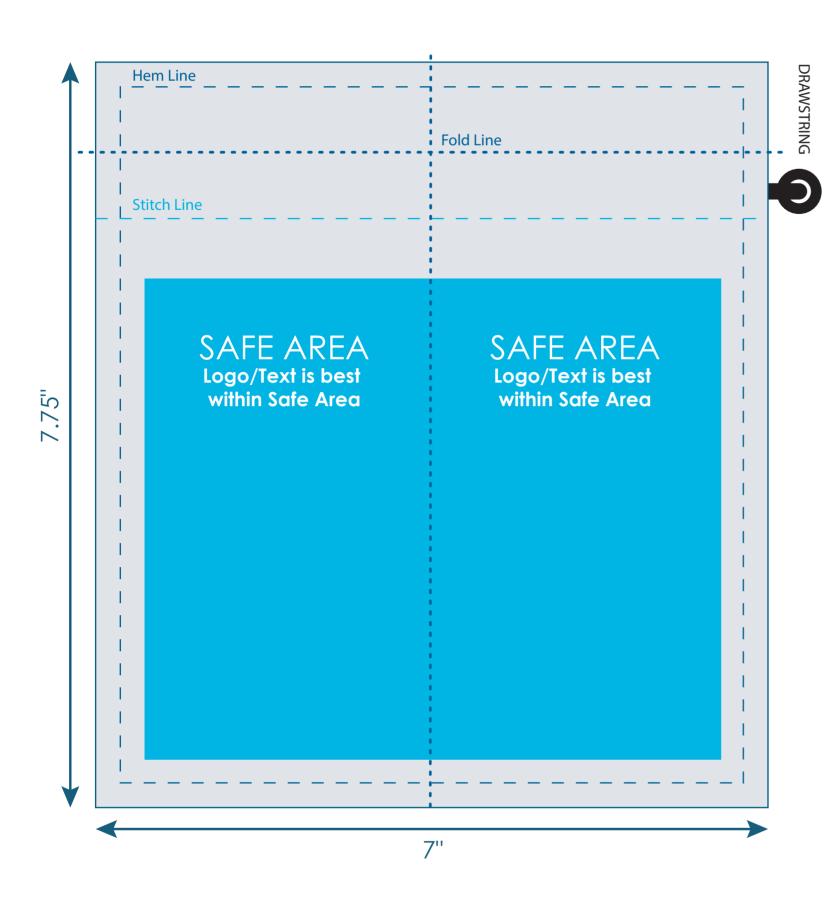

## Smart Pouch Premium Microfiber Storage & Cleaning Pouch TOY-FP1

Final product size is approximately: 3.25"x6.5" (WxH)

Imprint size: 7"x7.75" (WxH) Safe area size: 6"x5" (WxH)

## **Impotant Proctuct Notices**

Keep text and important images within the safe area. Text and images outside of the safe area are likely to get stitched over or trimmed off during production.

**Supplied Artwork:** Submit print ready artwork in vector format. Accepted file types are AI, EPS, PDF. All placed images MUST be at least 300dpi. All text must be outlined. Up to three PMS colors can be specified. All customer-submitted artwork must be sized at 100%.

Font sizes less than 12pt may not print legibly.

Art files must be saved at size: 7"x7.75" (WxH)