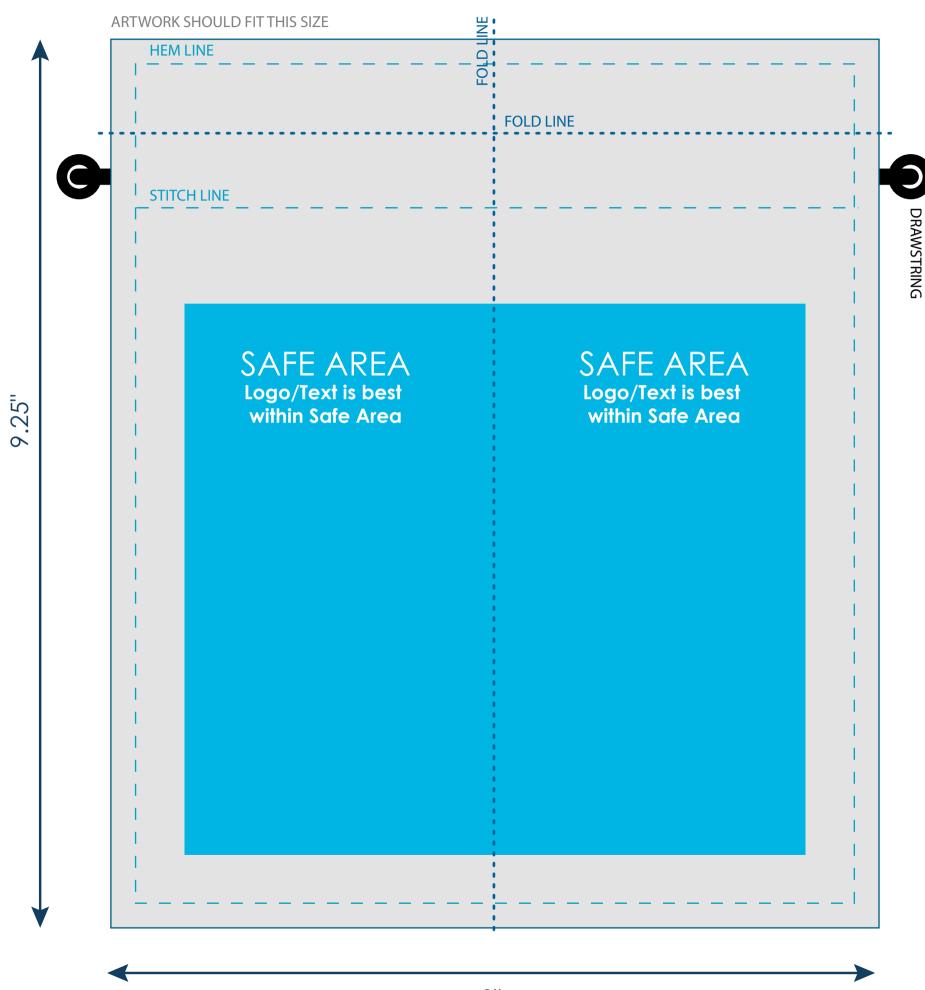

## Smart Pouch Premium Microfiber Storage & Cleaning Pouch

TOY-EP2

Final product size is approximately: 3.5"x18" (WxH)

Imprint size: 8"x9.25" (WxH)

**Safe area size:** 6.46"x5.73" (WxH)

## **Impotant Proctuct Notices**

Keep text and important images within the safe area. Text and images outside of the safe area are likely to get stitched over or trimmed off during production.

**Supplied Artwork:** Submit print ready artwork in vector format. Accepted file types are AI, EPS, PDF. All placed images MUST be at least 300dpi. All text must be outlined. Up to three PMS colors can be specified. All customer-submitted artwork must be sized at 100%.

Font sizes less than 12pt may not print legibly.

Art files must be saved at size: 8"x9.25" (WxH)