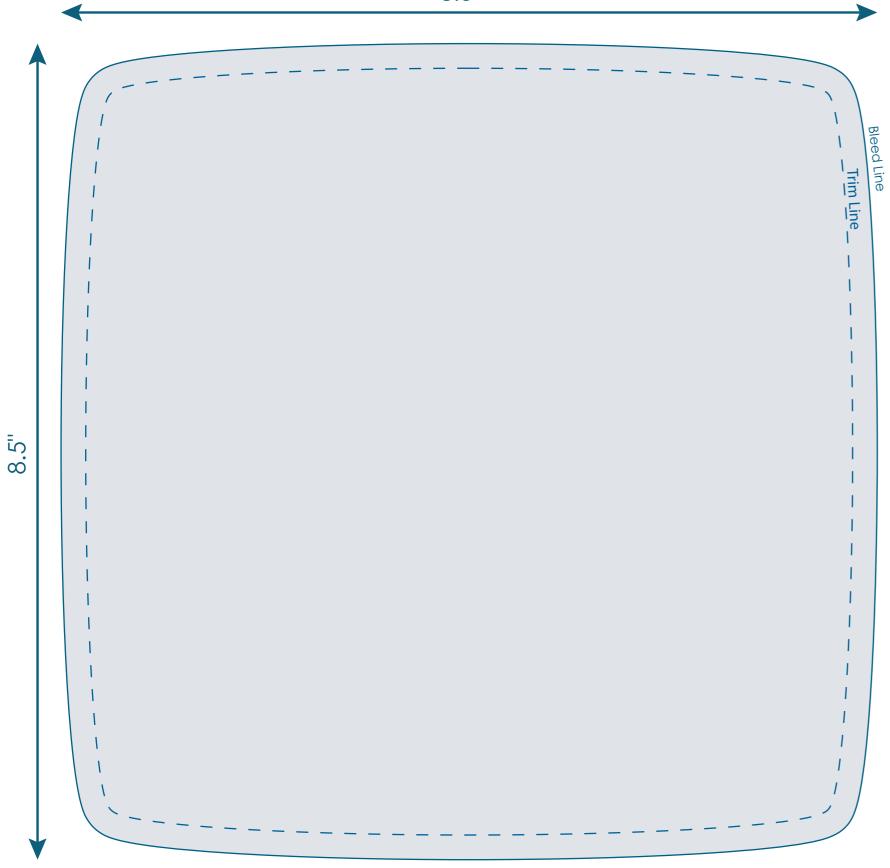

FRONT

8.5"

## **TPG001**

**Final product size is approximately:** 8"x8" (WxH) Imprint size: 8.5"x8.5" (WxH)

## **Important Product Notices**

Keep text and important images within the safe area. Text and images outside of the safe area are likely to get stitched over or trimmed off during production.

Supplied Artwork: Submit print ready artwork in vector format. Accepted file types are AI, EPS, PDF. All placed images MUST be at least 300dpi. All text must be outlined. Up to three PMS colors can be specified. All customer-submitted artwork must be sized at 100%.

Font sizes less than 12pt may not print legibly.

**Note:** Double-sided printing may incur additional charges.

Art files must be saved at size: 8.5"x8.5" (WxH)