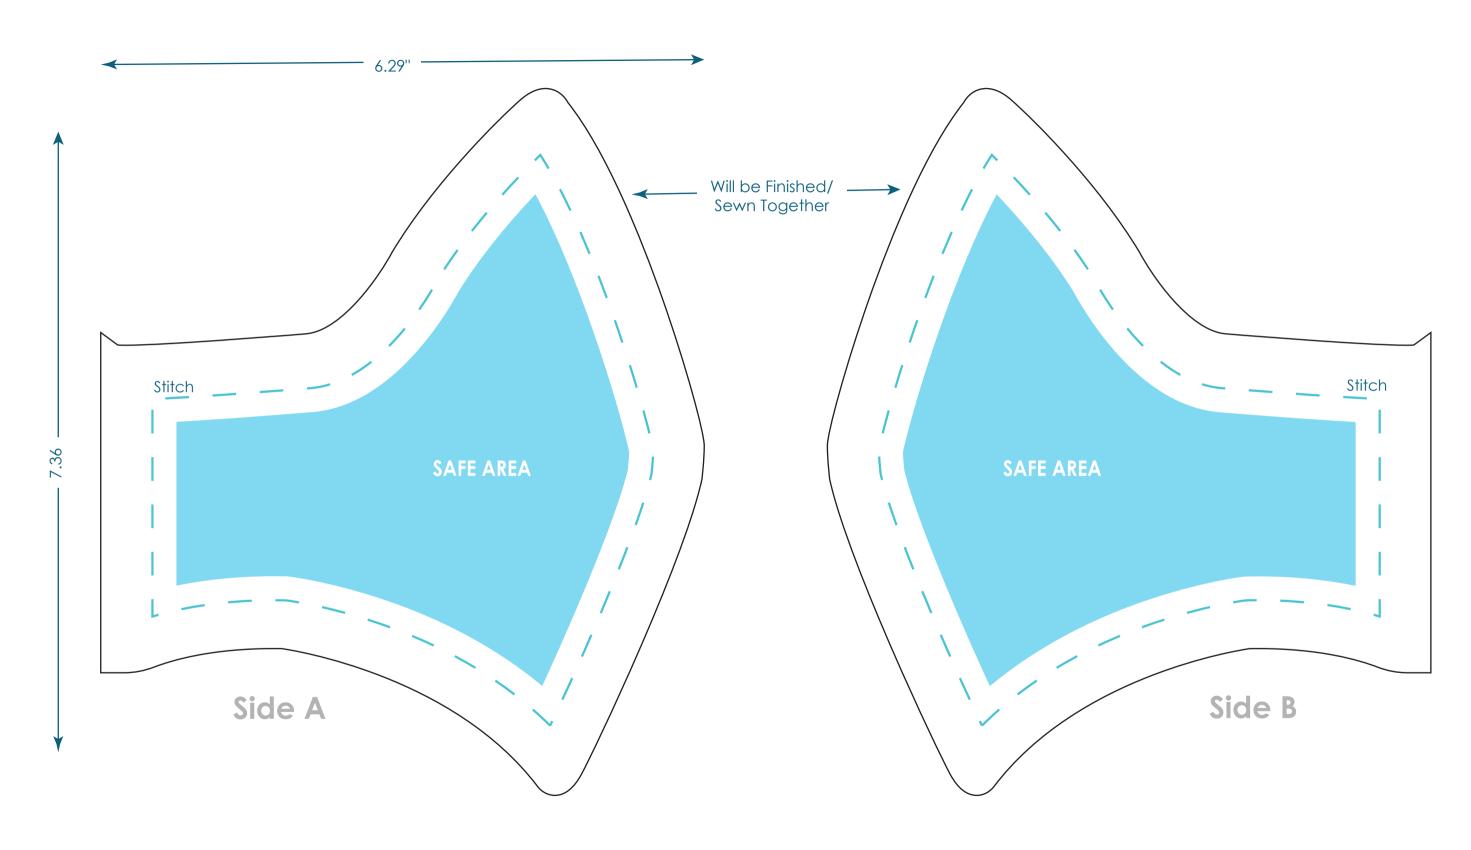

## 2-Ply Microfiber Face Mask with Nose Bridge-Washable and Resuable.

TPG006

Final product size is approximately: 5.54"x6.46"(WxH)

Imprint size: 6.29"x7.36" (WxH)

Safe area size: 4.72"x5.12"(WxH)

## **Important Product Notices**

Keep text and important images within the safe area. Text and images outside of the safe area will not be printed.

Artwork on each side MUST be stand-alone. Lines, patterns or any images that cross between panels are not recommended due to alignment.

**Supplied Artwork:** Submit print ready artwork in vector format. Accepted file types are AI, EPS, PDF. All placed images MUST be at least 300dpi. All text must be outlined. All customer-submitted artwork must be sized at 100%.

Font sizes less than 12pt may not print legibly.

Art files must be saved at size: 6.29"x7.36"(WxH)

\*This product is handmade and may vary in size.

Included: