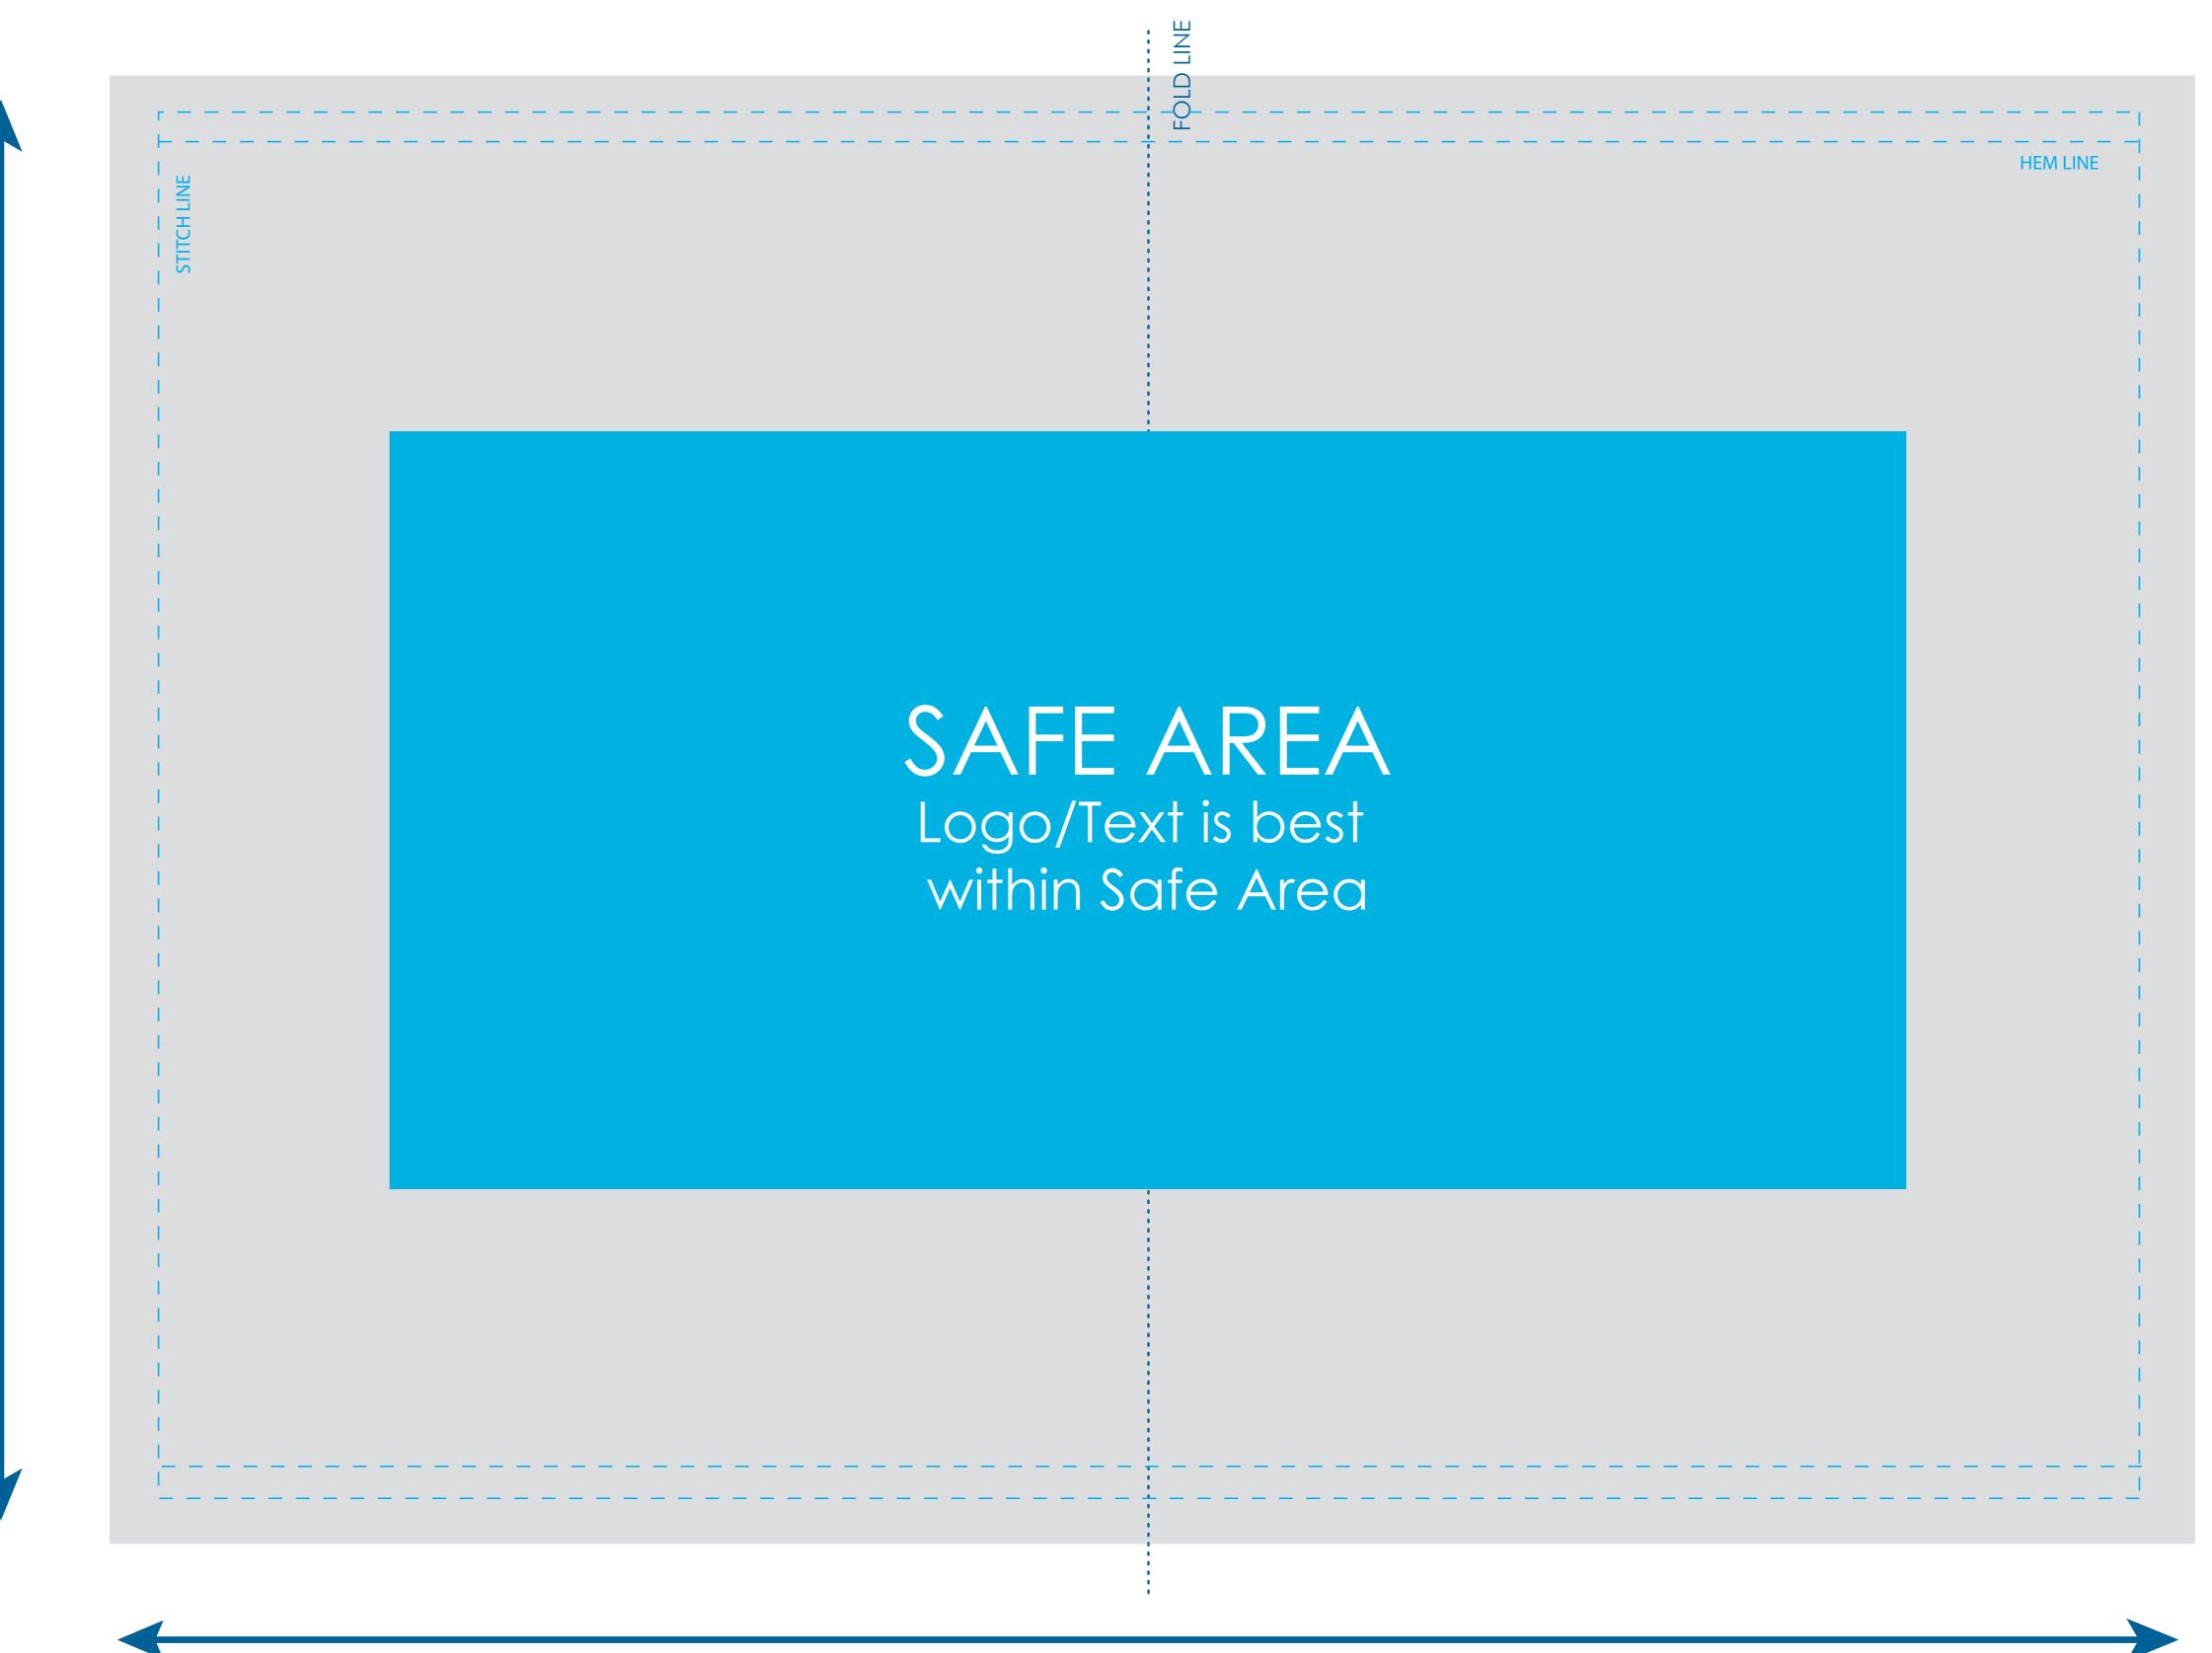

## Toddy ICE Cooling Active Band

ICEI705

Final product size is approximately: 10.5"x13" (WxH)

Imprint size: 22"x15.5" (WxH)

Safe area size: 16"x8" (WxH)

## **Important Product Notices**

Keep text and important images within the safe area. Text and images outside of the safe area are likely to get stitched over or trimmed off during production.

**Supplied Artwork:** Submit print ready artwork in vector format. Accepted file types are AI, EPS, PDF. All placed images MUST be at least 300dpi. All text must be outlined. Up to three PMS colors can be specified. All customer-submitted artwork must be sized at 100%.

Font sizes less than 16pt may not print legibly. Please avoid thin weighted text.

Art files must be saved at size: 22"x15.5" (WxH)