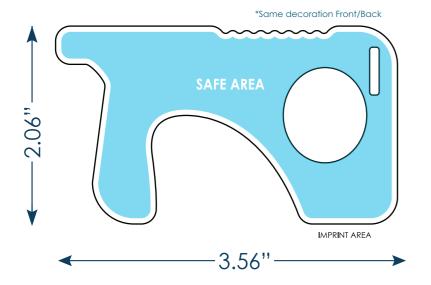

## **Toddy Touch Free Key**

**TPG003** 

Final product size is approximately: 3.50"x2.0"x0.25"(WxHxD)

**Imprint size:** 3.56"x2.06" (WxH)

**Safe area size:** 3.44"x1.94"(WxH)

## **Important Product Notices**

Keep text and important images within the safe area. Text and images outside of the safe area will not be printed.

**Supplied Artwork:** Submit print ready artwork in vector format. Accepted file types are AI, EPS, PDF. All placed images MUST be at least 300dpi. All text must be outlined. All customer-submitted artwork must be sized at 100%.

Font sizes less than 6pt may not print legibly.

Art files must be saved at size: 3.56"x2.06"(WxH)

\*Art files MUST be the same for the Front and Back.