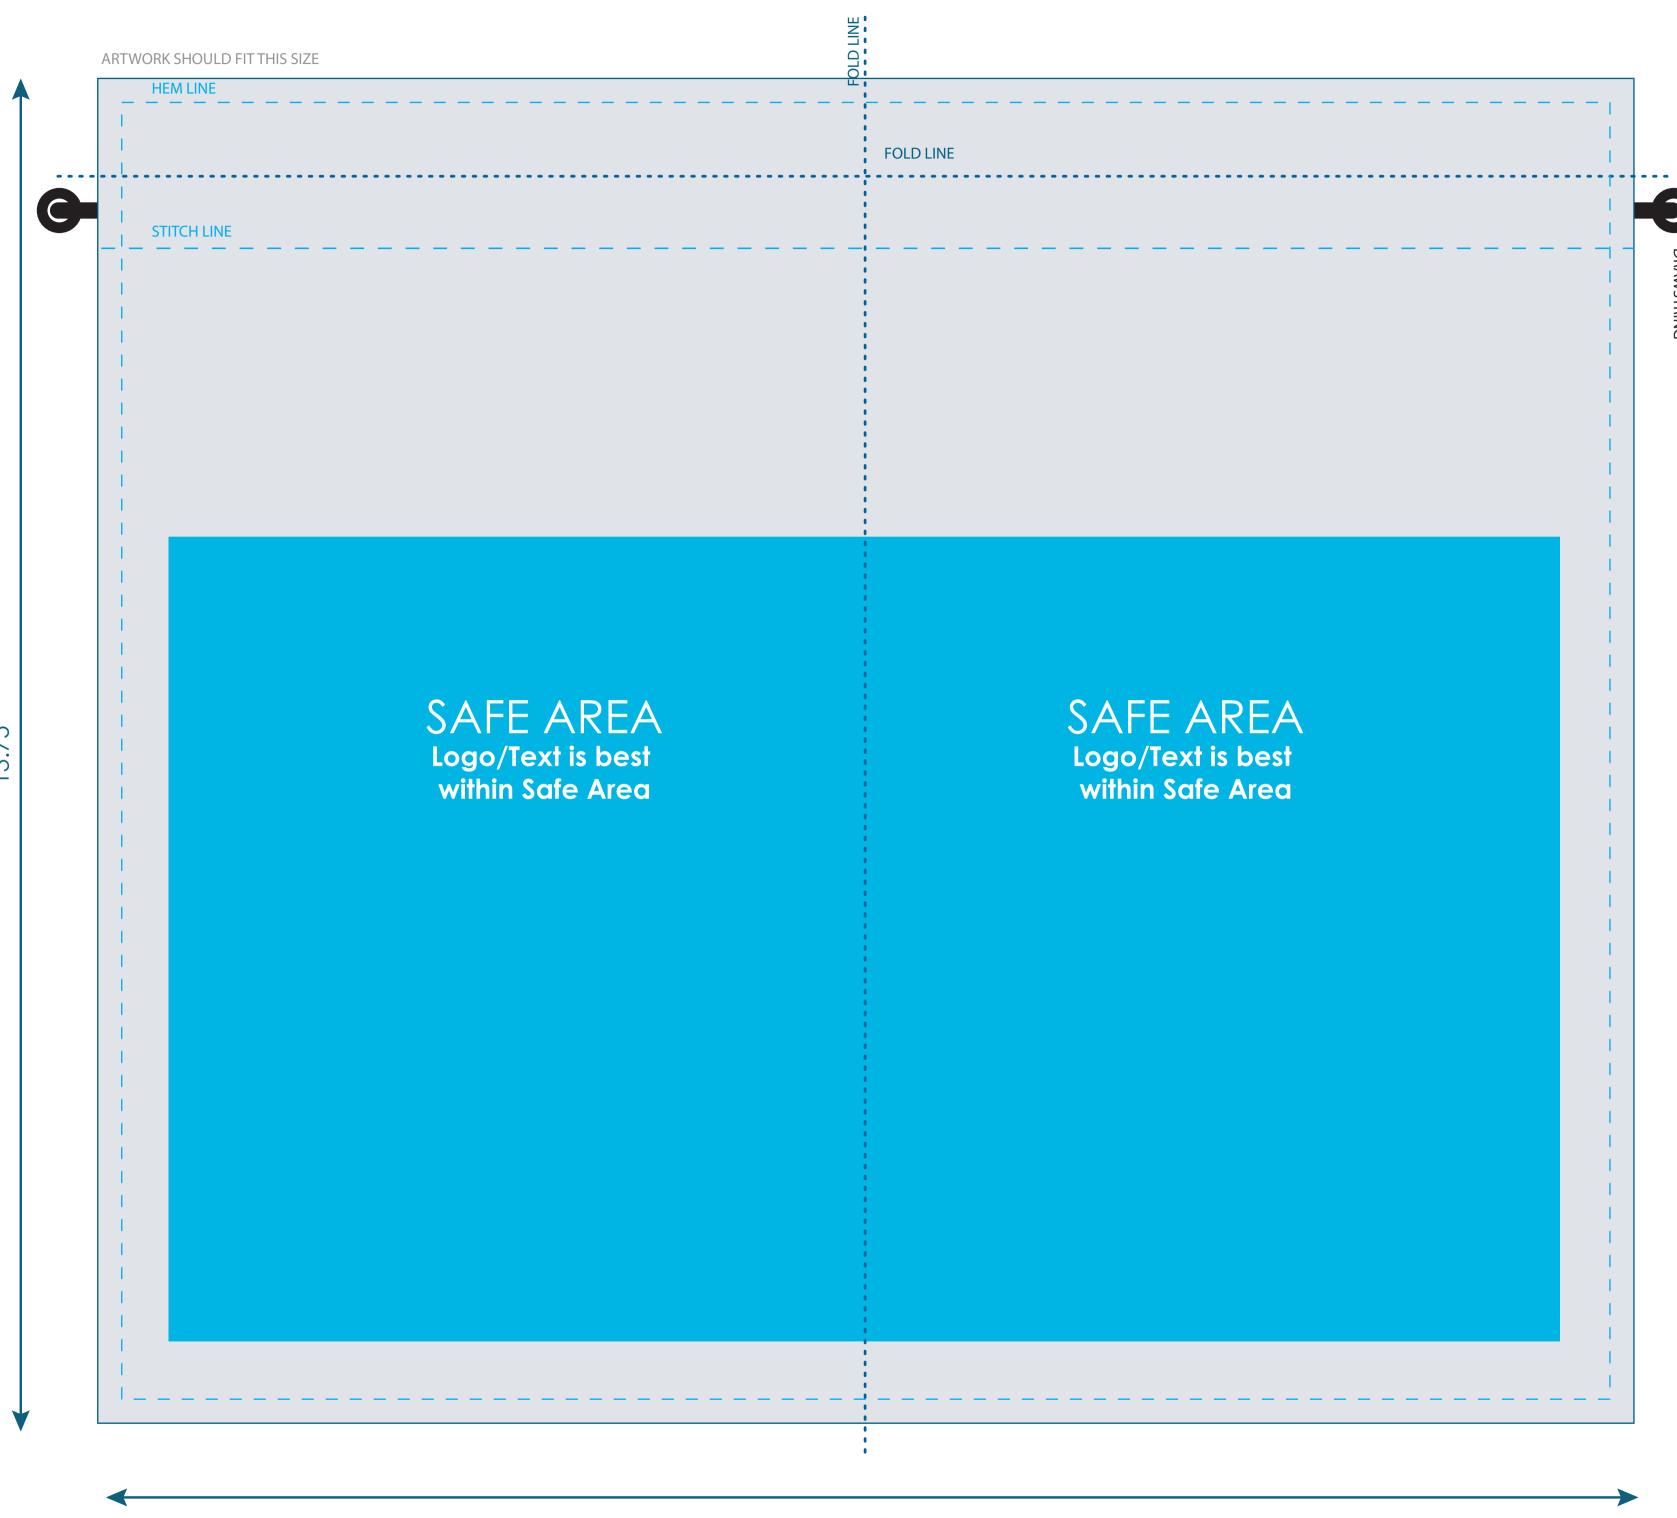

## Smart Pouch Premium Microfiber Storage & Cleaning Pouch

TOY-EP4

Final product size is approximately: 7.25"x12" (WxH)

Imprint size: 16"x13.75" (WxH) **Safe area size:** 14.5"x8.38" (WxH)

## **Impotant Proctuct Notices**

Keep text and important images within the safe area. Text and images outside of the safe area are likely to get stitched over or trimmed off during production.

Supplied Artwork: Submit print ready artwork in vector format. Accepted file types are AI, EPS, PDF. All placed images MUST be at least 300dpi. All text must be outlined. Up to three PMS colors can be specified. All customer-submitted artwork must be sized at 100%.

Font sizes less than 12pt may not print legibly. Art files must be saved at size: 16"x13.75" (WxH)