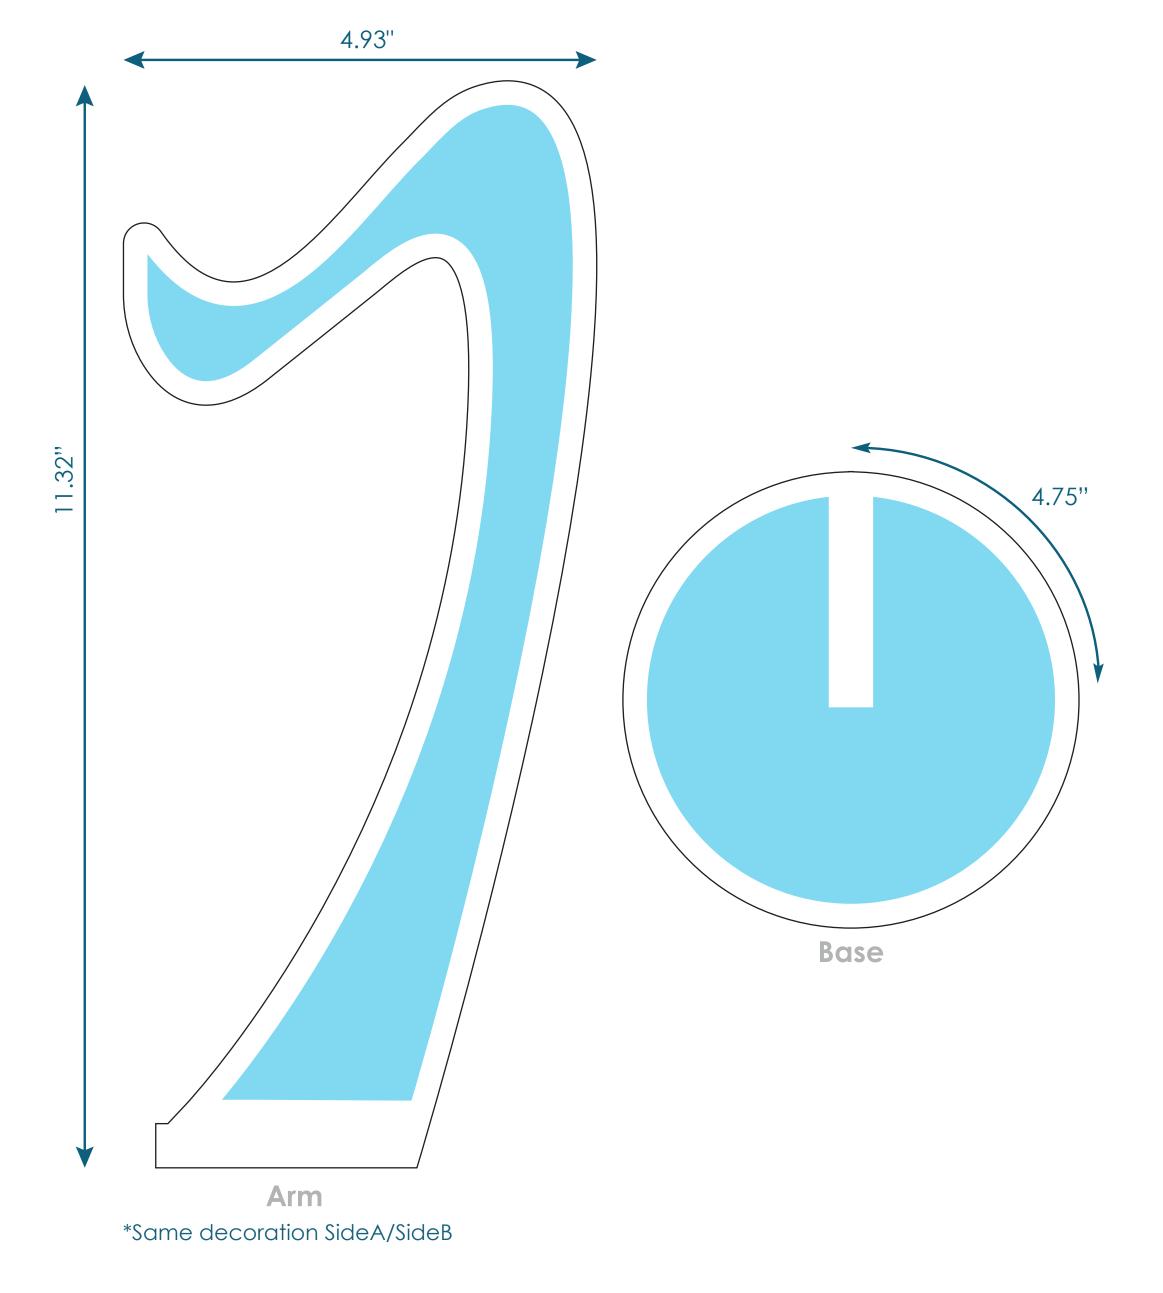

## **Desktop Mask Stand**

TPG008

Arm Final product size is approximately: 4.75"x11.06x4.5" (Base)(WxHxD)

Arm (SideA/SideB) Imprint size: 4.93"x11.32" (WxH)

Arm (SideA/SideB) Safe area size: 4.43"x10.37" (WxH)

Base Final product size is approximately: 4.50" diameter circle

**Base Imprint:** 4.75" diameter circle

Base Safe area size is approximately: 4.25" diameter circle

Font sizes less than 6pt may not print legibly.

Art files for the ARMS (Side A/B) must be saved at size: 4.93"x11.32" (WxH)

## Art files for the BASE must be saved at size: 4.75" diameter

\*Art files MUST be the same for SideA/SideB of the Arm.