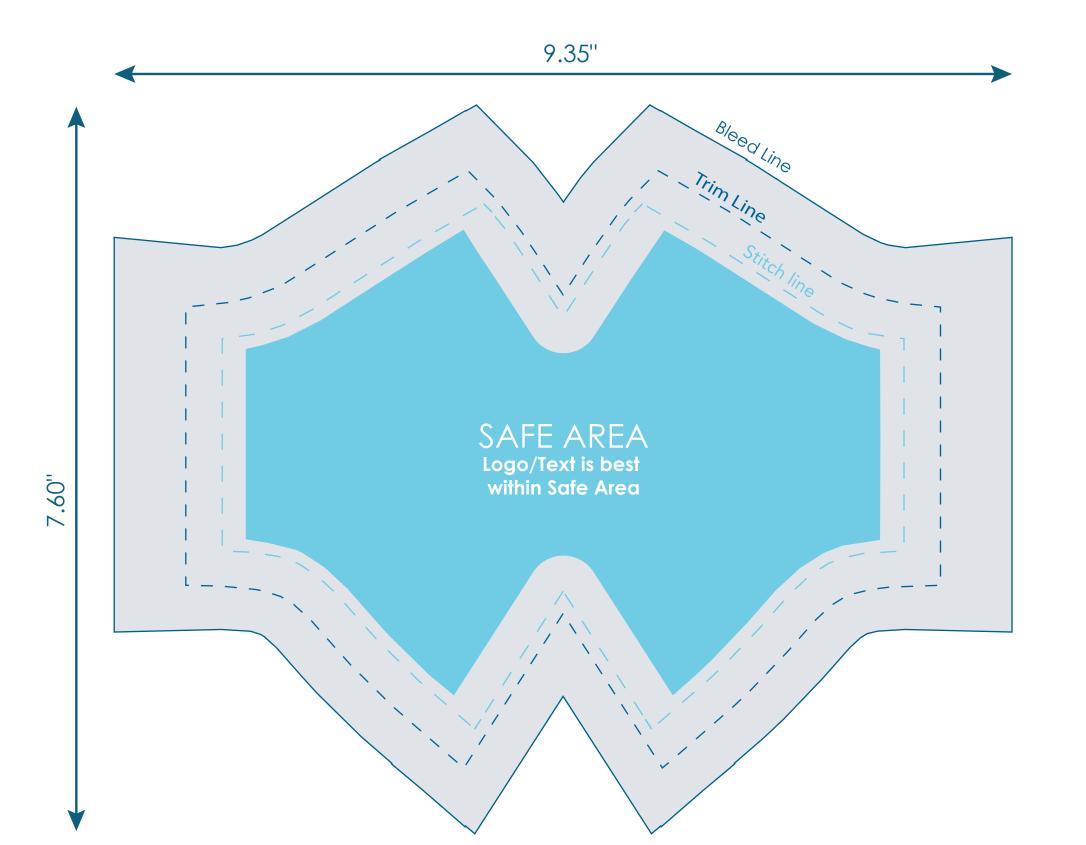

Final product size is approximately: 7.86"x6.22" (WxH)

Imprint size: 9.35"x7.60" (WxH)

Safe area size: 6.60"x4.85" (WxH)

## **Important Product Notices**

Keep text and important images within the safe area. Text and images outside of the safe area are likely to get stitched over or trimmed off during production.

**Supplied Artwork:** Submit print ready artwork in vector format. Accepted file types are AI, EPS, PDF. All placed images MUST be at least 300dpi. All text must be outlined. Up to three PMS colors can be specified. All customer-submitted artwork must be sized at 100%.

Font sizes less than 12pt may not print legibly.

Art files must be saved at size: 9.35"x7.60" (WxH)