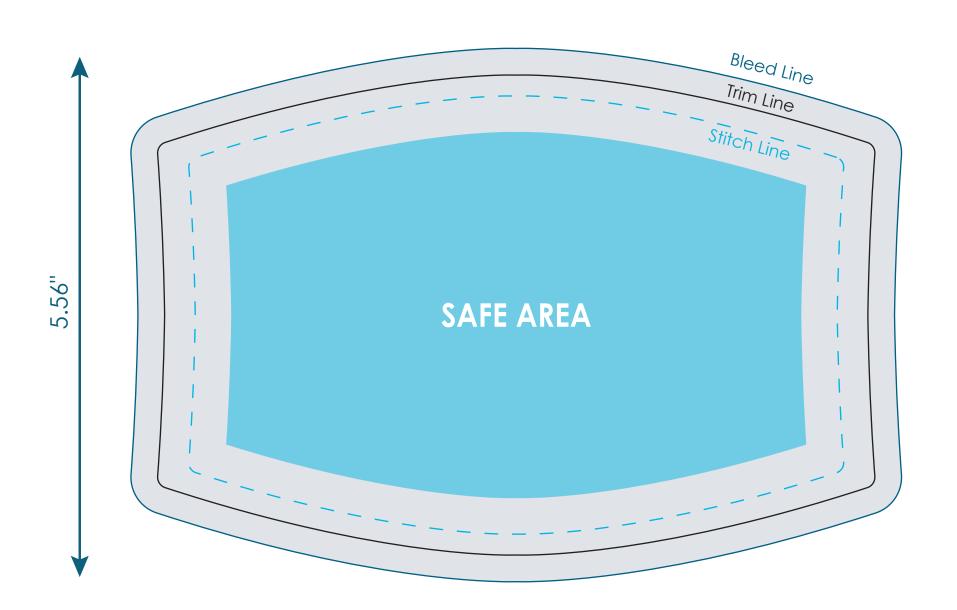

## **3-Layer Face Mask Washable and Reusable** TPG017

Final product size is approximately: 7.47"x5.0" (WxH)

Imprint size: 8.03"x5.56" (WxH)

Safe area size: 6.04"x3.81" (WxH)

## **Important Product Notices**

Keep text and important images within the safe area. Text and images outside of the safe area are likely to get stitched over or trimmed off during production.

**Supplied Artwork:** Submit print ready artwork in vector format. Accepted file types are AI, EPS, PDF. All placed images MUST be at least 300dpi. All text must be outlined. Up to three PMS colors can be specified. All customer-submitted artwork must be sized at 100%.

Font sizes less than 12pt may not print legibly.

Art files must be saved at size: 8.03"x5.56" (WxH)