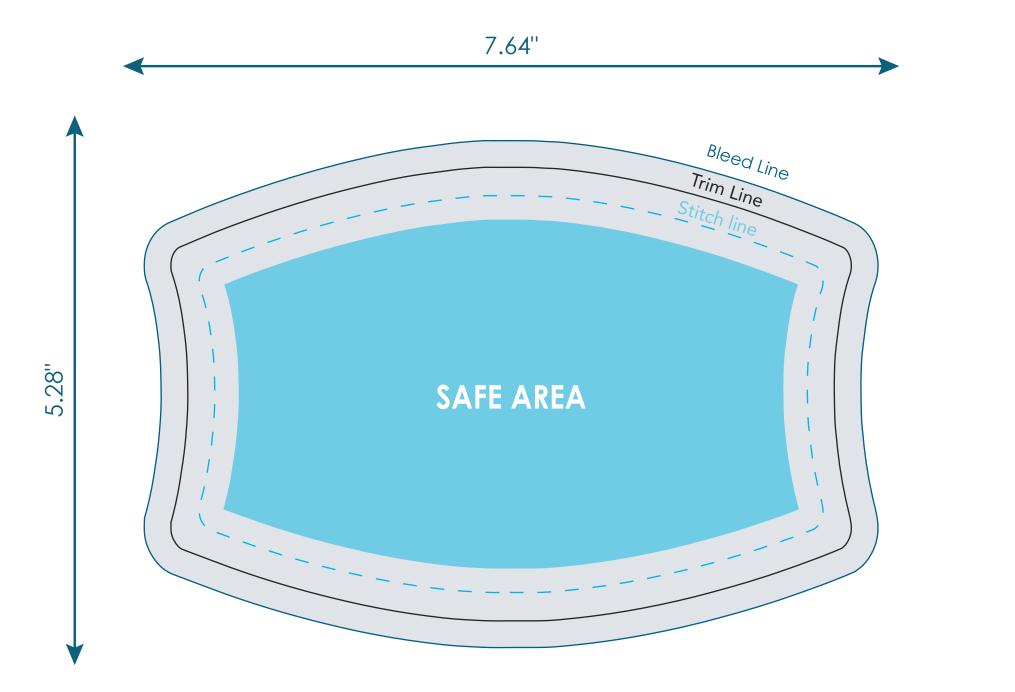

Font sizes less than 12pt may not print legibly.

Art files must be saved at size: 7.64"x5.28" (WxH)

## Active Lifestyle Cooling 3-Layer Face Mask with Ear Toggles, Washable and Reusable.

**Final product size is approximately:** 7.08"x4.72" (WxH)

Imprint size: 7.64x5.28" (WxH)

**Safe area size:** 6.00"x3.63" (WxH)

Keep text and important images within the safe area. Text and images outside of the safe area are likely to get stitched over or trimmed off during